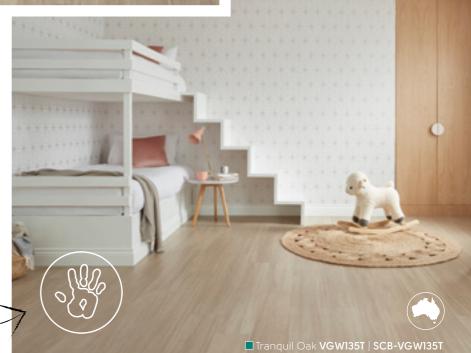

An excellent choice for families with children, offering durability and safety for your little ones. Its slip-resistant surface reduces the risk of accidents, even in high-traffic areas. When spills or messes occur, Karndean floors are easy to clean, making it a practical and hygienic solution for busy households. With a wide range of design options, you can create a stylish and child-friendly space where your kids can play and grow with confidence.