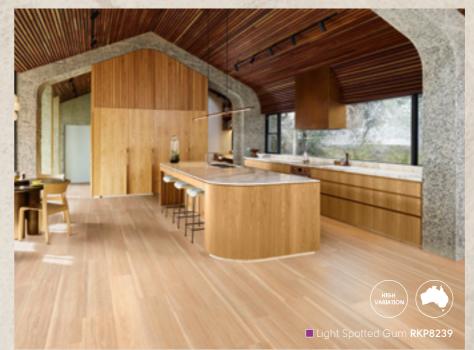

## in the kitchen

Your kitchen is the heart of your home, a space where culinary delights are prepared, family bonds are forged, and social gatherings come to life. To meet the demands of this dynamic environment, you need a kitchen floor that's not just visually appealing but also highly functional and welcoming. That's where our vinyl kitchen flooring solutions shine. Our floors elegantly mimic the beauty of wood or natural stone while standing strong against stains, scratches, and the daily hustle and bustle.

Our kitchen flooring surpasses hardwood in durability and boasts exceptional water resistance, making it the ideal choice for both aesthetic and practical needs. Whether you're renovating your existing kitchen or embarking on a new home project, our kitchen flooring ideas cater to various styles, layouts, and sizes.

Our floors provide a comfortable underfoot experience, perfect for the bustling activity of family kitchens. This comfort is attributed to our cutting-edge engineering, offering a cushioned and supportive surface that makes prolonged periods of standing and cooking a pleasure.

■ Light Spotted Gum **RK8239** 

Our secret weapon: the system, which ensures longagainst the daily demands of heavy foot traffic.