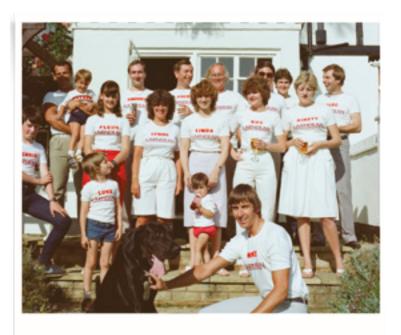

## From our home ...

It all began in 1973 when a former flooring installer created a small business from his family home.

With the belief that luxury vinyl flooring shouldn't just be practical, it needed to be beautiful as well, Karndean was formed. The team set out to travel the world, seeking inspiration from natural materials for what now are the most realistic luxury vinyl flooring products on the market.

The Karndean team worked out of that house for several years with the family's trusty dog Smokey, the Great Dane who is still present on Karndean's logo today. For the family and Karndean's early employees — many who are still working with us today — these years bring back many fond memories.