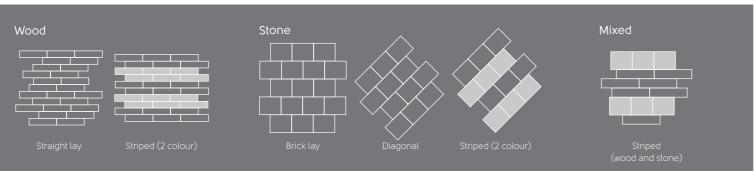

### Define your space with laying patterns

While rigid core's click-locking system limits laying pattern options, you can still define your space with these traditional and reliable layout choices.

Visit: karndean.com/rigidcore karndeancommercial.com/rigidcore

You have the freedom to lay the floor in a wide range of laying patterns, giving you the flexibility to achieve the look that complements your space, from classic herringbone to creative parquet designs. The design possibilities are endless.