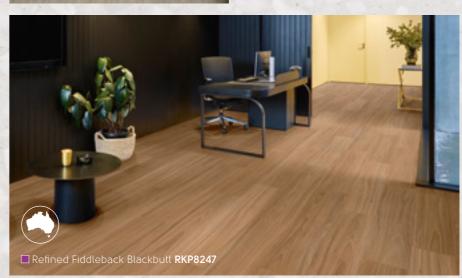

## in the home office and study

Karndean flooring is an excellent choice for home offices and studies, where style, durability, and practicality converge seamlessly. This versatile flooring solution combines the elegance of natural wood and stone with the benefits of easy maintenance and long-lasting performance. Its easy-toclean surface ensures that your workspace remains inviting and spotless, even during demanding workdays.

Additionally, the durability of Karndean flooring provides the stability and resilience needed to withstand daily foot traffic and rolling chairs typical in home office environments. With a wide range of designs and patterns, Karndean offers the flexibility to create a conducive work atmosphere while enhancing the overall aesthetic of your workspace.

Karndean floors are not just stylish but are engineered for long-lasting durability, making them a wise investment for your home. Backed by our lifetime warranty, you can trust that your floors are built to withstand the tests of time, offering resilience against everyday wear and tear. Whether it's the hustle and bustle of a busy family home or the demands of a hightraffic workspace, Karndean flooring consistently delivers superior performance.