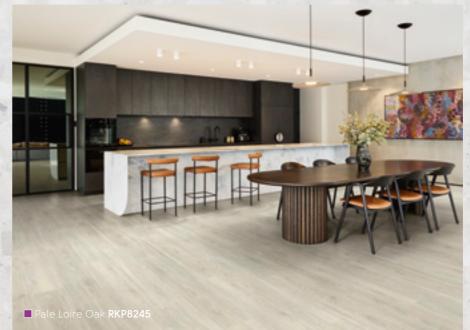

ings a new sense of balance, where the boldness of angular forms and exposed structures is softened by the addition of tactile, luxurious finishes and curves that focus on comfort. The trend also introduces the option of dark, bold colour palettes—think deep blacks, charcoal, and other moody tones—to create dramatic, solid effects that further enhance the powerful yet refined character of the space.

By blending the rawness of concrete, metalwork, and terrazzo looks with sumptuous finishes, Future Foundations offers a refined take on industrial design, offering both visual impact and a soothing, luxurious atmosphere. This trend celebrates the strength of industrial elements while embracing their evolution into a more polished, contemporary look, perfectly suited for modern living spaces.



#### Elevated industrial

Traditional industrial design evolves with a touch of luxury in Future Foundations. Marble, smooth terrazzo, and rich textures refine raw, utilitarian elements, creating spaces that balance rugged strength with modern sophistication.

#### Soften the edge

Industrial curves bring a modern twist to the bold aesthetics of Future Foundations. Rounded forms in furniture, lighting, and architecture add balance and refinement, blending seamlessly with raw materials for a softened, contemporary industrial look.









### Daring depths

Celebrate the power of daring darks and heavier looks. Deep tones and weighty materials create a commanding presence, adding depth and character.



#### Striking contrast

Bold, contrasting colours take centre stage in Future Foundat