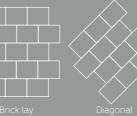

### Define your space with laying patterns

While rigid core's click-locking system limits laying pattern options, you can still define your space with these traditional and reliable layout choices.

Visit: karndean.com/rigidcore karndeancommercial.com/rigidcore

You have the freedom to lay the floor in a wide range of laying patterns, giving you the flexibility to achieve the look that complements your space, from classic herringbone to creative parquet designs. The design possibilities are endless.