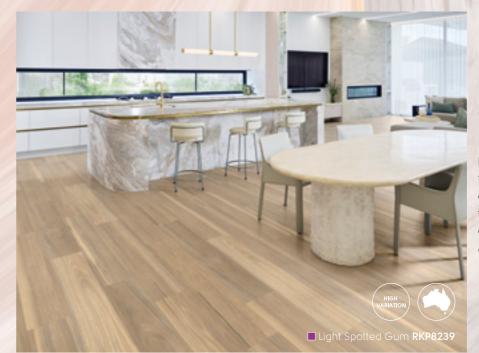

## in the kitchen

Your kitchen is the heart of your home, a space where culinary delights are prepared, family bonds are forged, and social gatherings come to life. To meet the demands of this dynamic environment, you need a kitchen floor that's not just visually appealing but also highly functional and welcoming. That's where our vinyl kitchen flooring solutions shine. Our floors elegantly mimic the beauty of wood or natural stone while standing strong against stains, scratches, and the daily hustle and bustle.

Our kitchen flooring surpasses hardwood in durability and boasts exceptional water resistance, making it the ideal choice for both aesthetic and practical needs. Whether you're renovating your existing kitchen or embarking on a new home project, our kitchen flooring ideas cater to various styles, layouts, and sizes.

Our floors provide a comfortable underfoot experience, perfect for the bustling activity of family kitchens. This comfort is attributed to our cutting-edge engineering, offering a cushioned and supportive surface that makes prolonged periods of standing and cooking a pleasure.

■ Light Spotted Gum **RK8239** 

Our secret weapon: the system, which ensures longagainst the daily demands of heavy foot traffic.