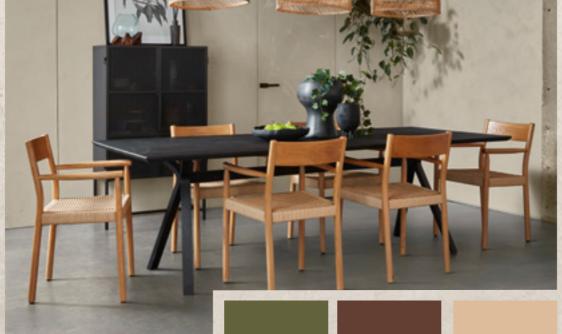

## in the dining room

Your dining room is the heart of connection - a space where meals are shared, stories unfold, and memories are created. Whether hosting a formal dinner or a casual family meal, your flooring sets the stage for a welcoming and stylish environment. Karndean vinyl floors bring elegance, comfort, and practicality to your dining room, ensuring it looks stunning while withstanding the demands of everyday life.

Our floors are inspired by natural wood and stone designs, crafted with meticulous attention to detail to replicate authentic textures and patterns. With Karndean, you can achieve the perfect balance of sophistication and resilience, transforming your dining room into a space that's both inviting and functional.

Karndean floors are the ideal companion for underfloor heating systems, providing your rooms with both a luxurious and cozy atmosphere.

Spills and crumbs are no match for Karndean floors. Their waterresistant surface makes cleaning a breeze, so you can focus on entertaining rather than maintenance.

Choose from an extensive range of wood and stone designs to match your dining room décor, from rustic charm to contemporary elegance.

Say goodbye to noisy footsteps and chair scraping with up to

21dB sound reduction, creating a quieter, more enjoyable