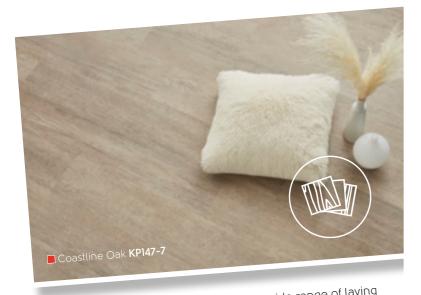

# Choosing the right format: Loose lay

Transform your interior with loose lay: where practicality meets convenience and style

Explore versatile wood and stone look luxury vinyl flooring solutions with loose lay. These large wood and stone look planks and tiles offer an array of options to suit your unique design preferences. What truly sets loose lay apart is its innovative installation process, offering flexibility between pressure-sensitive or hard-set adhesives. Moreover, loose lay empowers you with creative freedom, enabling you to experiment with different laying patterns, adding a personalised touch to your flooring. Experience the authentic look of natural materials without the traditional installation challenges and high maintenance, making loose lay the convenient, practical and stylish choice for any room.

#### **Authentic Texture**

Natural embossing enhances the wood and stone-look finishes, highlighting the grain and intricate detailing consciousness.

Not only versatile and stylish, loose lay is quiet underfoot, reducing impact noise and creating a more peaceful and comfortable space.

Our K-Wave+® friction grip backing allows the freedom to choose between pressure-sensitive or hard-set adhesives, providing flexible installation options to suit your individual needs.