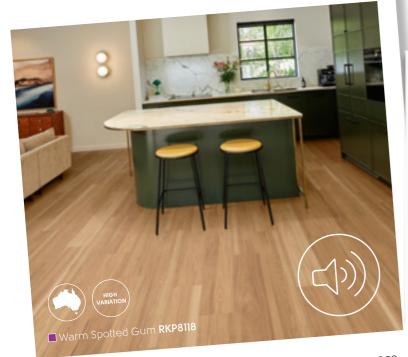

#### Elevate your space with stylish, resilient, and quiet luxury

Experience the ultimate flooring solution with Karndean's innovative 2G™ and 5G® click luxury vinyl (LVT) range, offering stunning wood and stone designs with a superior low-profile 6.5mm plank or tile. Designed for quick and effortless installation, our patented click-locking mechanism and pre-attached acoustic foam backing save you time while delivering exceptional acoustic benefits and up to 21dB sound reduction. What sets Karndean rigid core apart? Its advanced K-Core® technology ensures a flawless finish by concealing subfloor imperfections while providing unparalleled strength, flexibility, and durability. Unlike traditional flooring options like laminate or tiles, click hybrid flooring excels in comfort and longevity, creating a smooth, seamless, and quiet surface that withstands the rigours of daily life. Elevate your interiors with the perfect blend of style, resilience, and performance - Karndean rigid core flooring.

A built-in acoustic backing ensures superior acoustic performance, creating a quieter and more serene environment in your space.

Equipped with an advanced 2G<sup>™</sup> or 5G<sup>®</sup> clicklocking system and backed by our HoldSafe guarantee, this flooring delivers a secure, durable, and long-lasting solution.

### Define your space with laying patterns

While rigid core's click-locking system limits laying pattern options, you can still define your space with these traditional and reliable layout choices.

Visit: karndean.com/rigidcore karndeancommercial.com/rigidcore