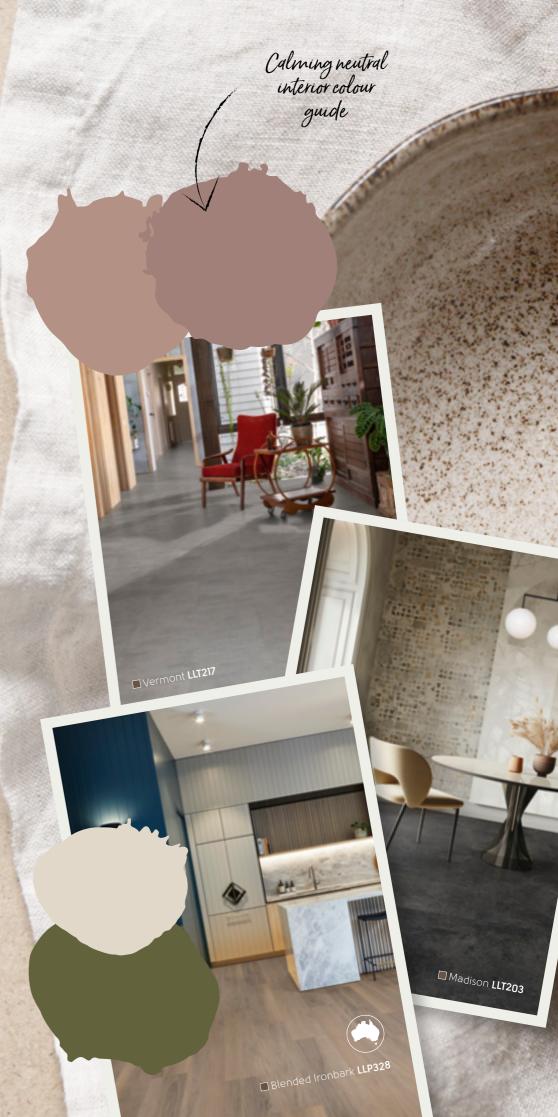

# Neutral

colour schemes

Grounding, and organic, neutral tones provide a comforting backdrop.

Floors with neutral hues can be a versatile and timeless choice for any interior. Complementary for a variety of interior design styles, from traditional to modern, they serve as a blank canvas, allowing you to play with different decor elements, textures, and colours in your furnishings and accessories.