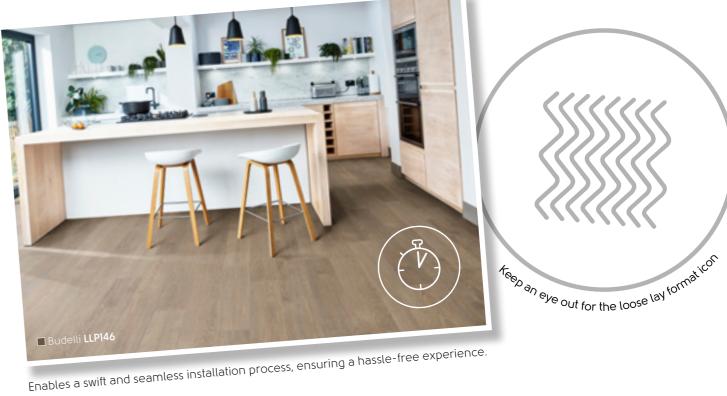

# Choosing the right format: Loose lay

Transform your interior with loose lay: where practicality meets convenience and style

Explore versatile wood and stone look luxury vinyl flooring solutions with loose lay. These large wood and stone look planks and tiles offer an array of options to suit your unique design preferences. What truly sets loose lay apart is its innovative installation process, offering flexibility between pressure-sensitive or hard-set adhesives. Moreover, loose lay empowers you with creative freedom, enabling you to experiment with different laying patterns, adding a personalised touch to your flooring. Experience the authentic look of natural materials without the traditional installation challenges and high maintenance, making loose lay the convenient, practical and stylish choice for any room.

Our K-Wave+® friction grip backing allows the freedom to choose between pressure-sensitive or hard-set adhesives, providing flexible installation options to suit your individual needs.

### Discover your perfect laying pattern

Elevate your space with the laying possibilities of loose lay.

Unleash your creative freedom and experiment with various laying patterns, infusing a personalised touch into your flooring design.