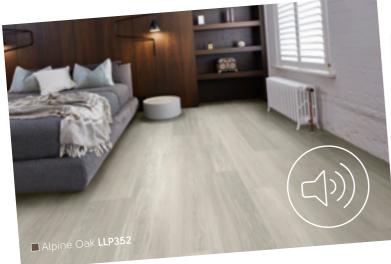

# Choosing the right format: Loose lay

Transform your interior with loose lay: where practicality meets convenience and style

Explore versatile wood and stone look luxury vinyl flooring solutions with loose lay. These large wood and stone look planks and tiles offer an array of options to suit your unique design preferences. What truly sets loose lay apart is its innovative installation process, offering flexibility between pressure-sensitive or hard-set adhesives. Moreover, loose lay empowers you with creative freedom, enabling you to experiment with different laying patterns, adding a personalised touch to your flooring. Experience the authentic look of natural materials without the traditional installation challenges and high maintenance, making loose lay the convenient, practical and stylish choice for any room.

#### **Authentic Texture**

Natural embossing enhances the wood and stone-look finishes, highlighting the grain and intricate detailing consciousness.

Not only versatile and stylish, loose lay is quiet underfoot, reducing impact noise and creating a more peaceful and comfortable space.

Our K-Wave+® friction grip backing allows the freedom to choose between pressure-sensitive or hard-set adhesives, providing flexible installation options to suit your individual needs.