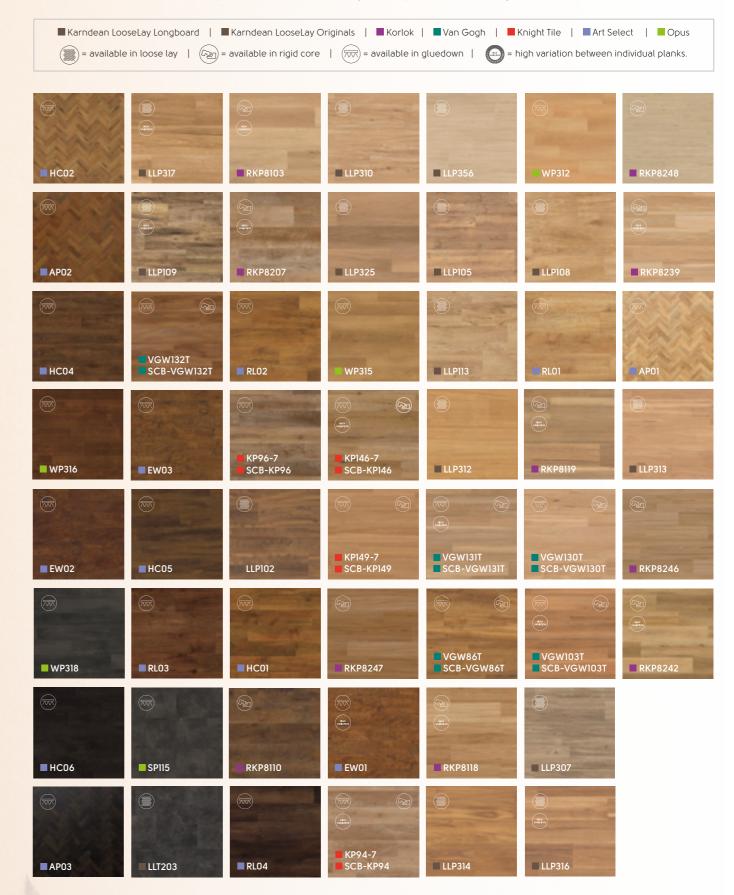

bility with gluedown.



Crafted from inspiration drawn from the world's diverse natural timbers and stones, all Karndean vinyl floors embody the luxurious essence and stunning characteristics of their natural counterparts.

Visit: karndean.com/gluedown karndeancommercial.com/gluedown



Gluedown doesn't require expansion gaps, allowing it to sit flush with the skirting board for a seamless, clean finish.



minimal disruption to your space.































## Warm floors: Pick your perfect flooring design

**Design hint:** When choosing a floor, take into account all of the surrounding materials and finishes. What colour will the walls or cabinets be? Will you have stained or painted skirting boards? All of these items play a role in refining your perfect flooring choice.



## Neutral floors: Pick your perfect flooring design

Design hint: The function of the room is another key in your floor design choice, as different areas may require colours that enhance the atmosphere, such as warm tones for cosy living rooms or neutral shades for calming bedrooms. Exploring different colour options and their effects on the perception of the space can help you find the perfect floor design.



# Neutral

colour schemes

Grounding, and organic, neutral tones provide a comforting backdrop.

Floors with neutral hues can be a versatile and timeless choice for any interior. Complementary for a variety of interior design styles, from traditional to modern, they serve as a blank canvas, allowing you to play with different decor elements, textures, and colours in your furnishi