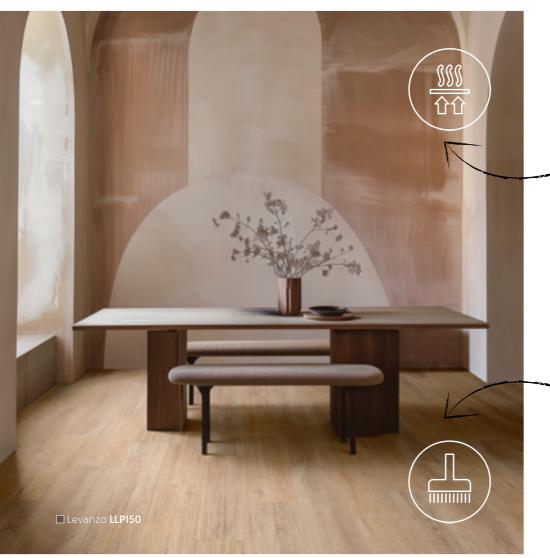

## in the dining room

Your dining room is the heart of connection - a space where meals are shared, stories unfold, and memories are created. Whether hosting a formal dinner or a casual family meal, your flooring sets the stage for a welcoming and stylish environment. Karndean vinyl floors bring elegance, comfort, and practicality to your dining room, ensuring it looks stunning while withstanding the demands of everyday life.

Our floors are inspired by natural wood and stone designs, crafted with meticulous attention to detail to replicate authentic textures and patterns. With Karndean, you can achieve the perfect balance of sophistication and resilience, transforming your dining room into a space that's both inviting and functional.

Karndean floors are the ideal companion for underfloor heating systems, providing your rooms with both a luxurious and cozy atmosphere.

Spills and crumbs are no match for Karndean floors. Their waterresistant surface makes cleaning a breeze, so you can focus on entertaining rather than maintenance.