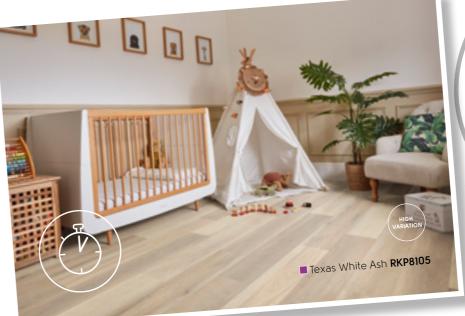

guarantee, this flooring delivers a secure, durable, and long-lasting solution.



### Define your space with laying patterns

While rigid core's click-locking system limits laying pattern options, you can still define your space with these traditional and reliable layout choices.



Visit: karndean.com/rigidcore karndeancommercial.com/rigidcore



A strong rigid stability layer helps conceal minor subfloor imperfections, creating a smoother surface. Say farewell to uneven floors and hello to a flawless finish.



Offers the convenience of installation over most existing hard floors, minimising expense and disruptive floor preparation.



#### **Authentic Texture**

Natural embossing enhances the wood and stone-look finishes, highlighting the grain and intricate detailing consciousness.





No need for adhesive. Our innovative click-locking mechanisms ensure a quick and easy installation, saving you time and effort.

Note: Rigid core is not suitable for wet areas like bathrooms. It is recommended that when selecting flooring products, you verify compliance with building regulations and certification practices relevant to your local area

# Choosing the right format: Gluedown



#### A bond that lasts: the classic appeal of gluedown flooring

Enhance your space with gluedown, the classic choice for those seeking a timeless and enduring solution. Our gluedown flooring is known for its stability and reliability, offering a resilient and low-maintenance flooring option that stands the test of time. The hard set adhesive installation process ensures that the planks and tiles s