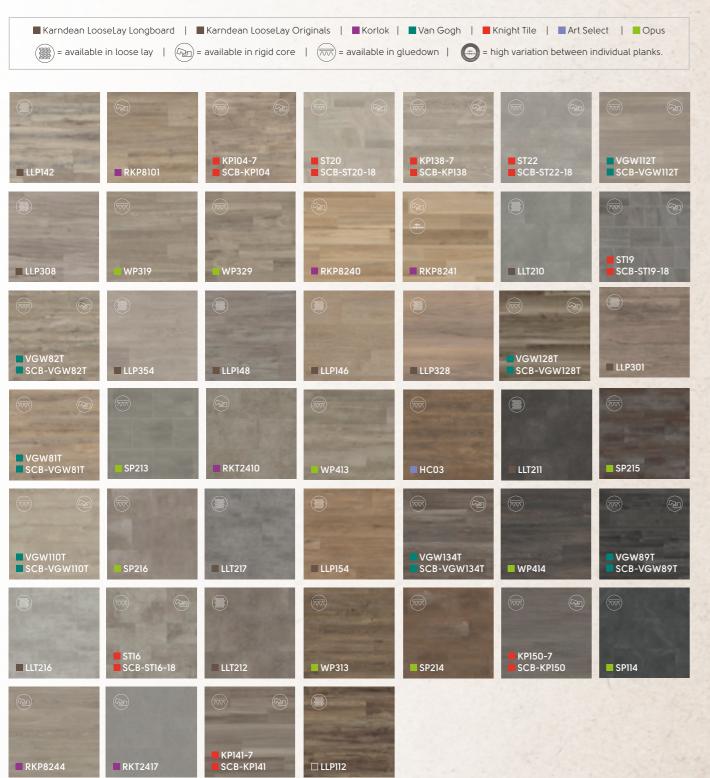

mal disruption to your space.































## Warm floors: Pick your perfect flooring design

**Design hint:** When choosing a floor, take into account all of the surrounding materials and finishes. What colour will the walls or cabinets be? Will you have stained or painted skirting boards? All of these items play a role in refining your perfect flooring choice.



## Neutral floors: Pick your perfect flooring design

Design hint: The function of the room is another key in your floor design choice, as different areas may require colours that enhance the atmosphere, such as warm tones for cosy living rooms or neutral shades for calming bedrooms. Exploring different colour options and their effects on the perception of the space can help you find the perfect floor design.



# Neutral

colour schemes

Grounding, and organic, neutral tones provide a comforting backdrop.

Floors with neutral hues can be a versatile and timeless choice for any interior. Complementary for a variety of interior design styles, from traditional to modern, they serve as a blank canvas, allowing you to play with different decor elements, textures, and colours in your furnishings and accessories.





### Coolfloors: Pick your perfect flooring design

**Design tip:** If your space lacks natural light, lighter floors can help brighten it up. On the other hand, if you have a well-lit room, you can experiment with both light and dark shades. Ultimately, your choice should reflect your personal style and the ambience you want to create in your space.



## in the kitchen

Your kitchen is