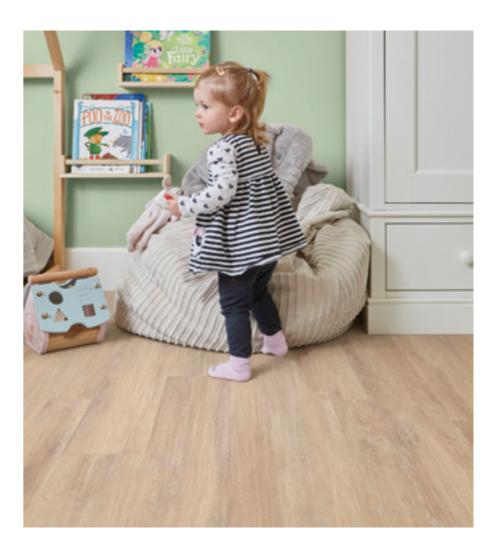

An excellent choice for families with children, offering durability and safety for your little ones. Its slip-resistant surface reduces the risk of accidents, even in high-traffic areas. When spills or messes occur, Karndean floors are easy to clean, making it a practical and hygienic solution for busy households. With a wide range of design options, you can create a stylish and child-friendly space where your kids can play and grow with confidence.