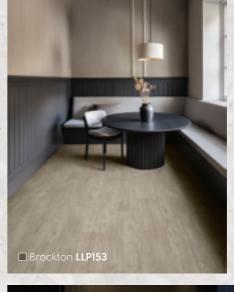

# Choosing the right format: Loose lay

Transform your interior with loose lay: where practicality meets convenience and style

Explore versatile wood and stone look luxury vinyl flooring solutions with loose lay. These large wood and stone look planks and tiles offer an array of options to suit your unique design preferences. What truly sets loose lay apart is its innovative installation process, offering flexibility between pressure-sensitive or hard-set adhesives. Moreover, loose lay empowers you with creative freedom, enabling you to experiment with different laying patterns, adding a personalised touch to your flooring. Experience the authentic look of natural materials without the traditional installation challenges and high maintenance, making loose lay the convenient, practical and stylish choice for any room.

#### **Authentic Texture**

Natural embossing enhances the wood and stone-look finishes, highlighting the grain and intricate detailing consciousness.

Not only versatile and stylish, loose lay is quiet underfoot, reducing impact noise and creating a more peaceful and comfortable space.

Our K-Wave+® friction grip backing allows the freedom to choose between pressure-sensitive or hard-set adhesives, providing flexible installation options to suit your individual needs.