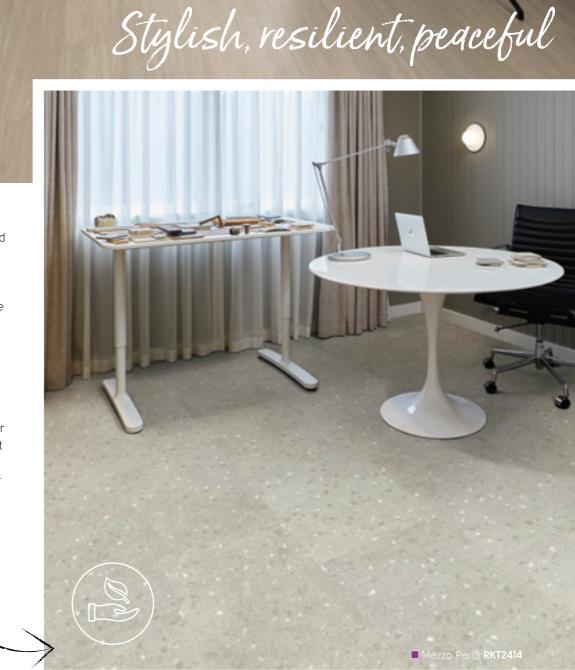

## in the home office and study

Karndean flooring is an excellent choice for home offices and studies, where style, durability, and practicality converge seamlessly. This versatile flooring solution combines the elegance of natural wood and stone with the benefits of easy maintenance and long-lasting performance. Its easy-toclean surface ensures that your workspace remains inviting and spotless, even during demanding workdays.

Additionally, the durability of Karndean flooring provides the stability and resilience needed to withstand daily foot traffic and rolling chairs typical in home office environments. With a wide range of designs and patterns, Karndean offers the flexibility to create a conducive work atmosphere while enhancing the overall aesthetic of your workspace.

Karndean floors are not just stylish but are engineered for long-lasting durability, making them a wise investment for your home. Backed by our lifetime warranty, you can trust that your floors are built to withstand the tests of time, offering resilience against everyday wear and tear. Whether it's the hustle and bustle of a busy family home or the demands of a hightraffic workspace, Karndean flooring consistently delivers superior performance.