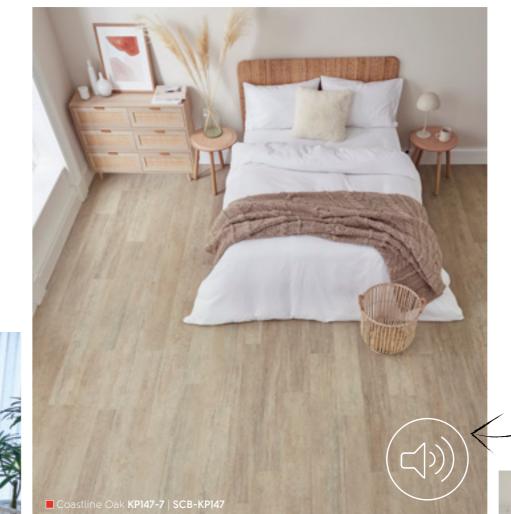

## in the bedroom

When it comes to bedroom flooring, Karndean luxury vinyl floors offer an exceptional choice that strikes the perfect balance between style, comfort, and ease of maintenance. Vinyl might not be the first flooring that comes to mind for bedrooms however, its qualities make it a fantastic visually appealing and practical flooring solution.

Our floors are durable, providing a sound-absorbing surface underfoot. This is ideal for the bedroom, helping to create a cosy and quiet environment for homeowners. Moreover, it's easy to clean, offering a simple solution to keep your bedroom spotless. Relax in confidence with Karndean flooring in your bedroom.

Transform your bedroom into a haven of tranquillity with Karndean Designflooring, renowned for its ability to create a quiet and peaceful atmosphere. Our flooring solutions are designed with acoustic qualities in mind, ensuring you enjoy a restful night's sleep. With our floors, your bedroom remains a serene retreat from the outside world, where peace and comfort reign. Experience the difference of quiet luxury with Karndean in

An excellent choice for families with children, offering durability and safety for your little ones. Its slip-resistant surface reduces the risk of accidents, even in high-traffic areas. When spills or messes occur, Karndean floors are easy to clean, making it a practical and hygienic solution for busy households. With a wide range of design options, you can create a stylish and child-friendly space where your kids can play and grow with confidence.