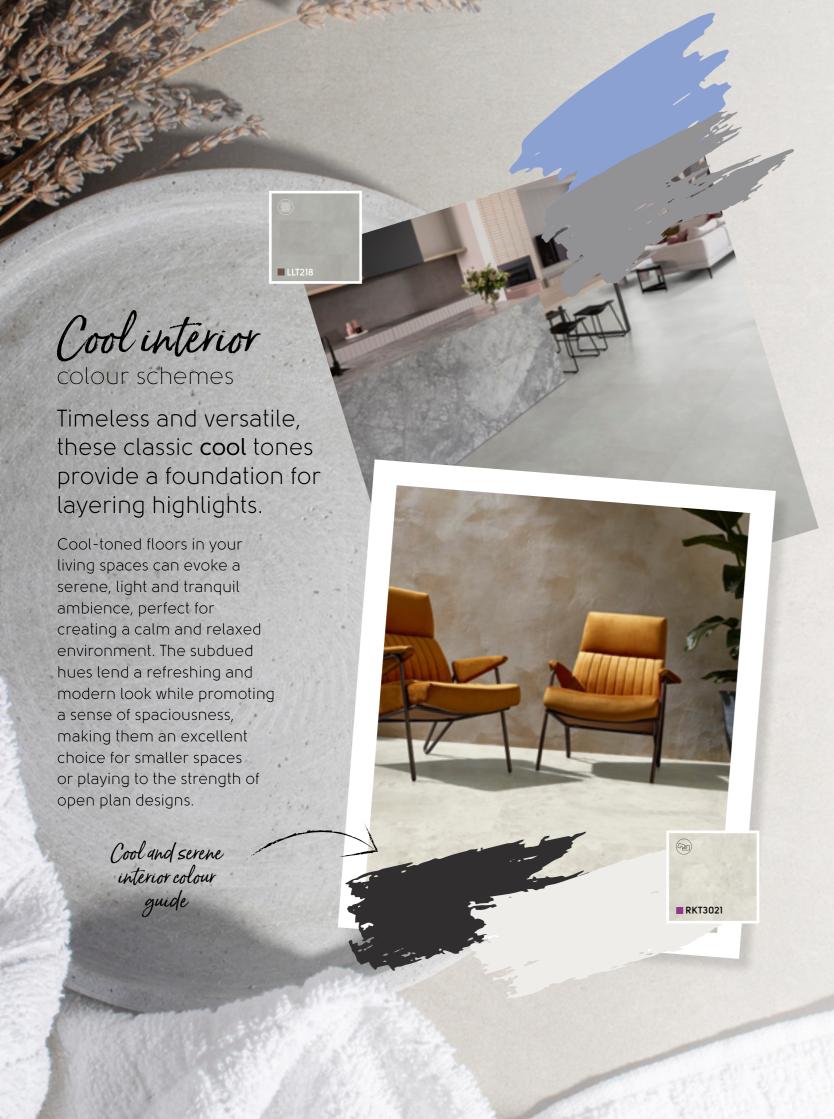

### Coolfloors: Pick your perfect flooring design

**Design tip:** If your space lacks natural light, lighter floors can help brighten it up. On the other hand, if you have a well-lit room, you can experiment with both light and dark shades. Ultimately, your choice should reflect your personal style and the ambience you want to create in your space.