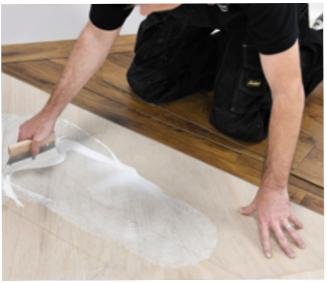

# Choosing the right format: Gluedown

#### A bond that lasts: the classic appeal of gluedown flooring

Enhance your space with gluedown, the classic choice for those seeking a timeless and enduring solution. Our gluedown flooring is known for its stability and reliability, offering a resilient and low-maintenance flooring option that stands the test of time. The hard set adhesive installation process ensures that the planks and tiles stay

securely in place for a lifetime, providing a durable surface that can handle high-traffic areas with ease. This traditional luxury vinyl flooring option does not require expansion gaps, and allows you to create a sleek and uninterrupted look with a wide range of design possibilities with options for various laying patterns and design features. Whether you prefer the authentic look of natural wood or the elegance of stone, our gluedown format offers a selection of classic designs that can transform your space. Experience the perfect blend of style, durability, and functionality.