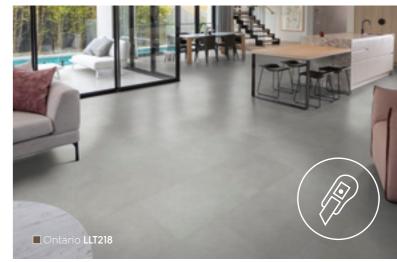

# Choosing the right format: Loose lay

Transform your interior with loose lay: where practicality meets convenience and style

Explore versatile wood and stone look luxury vinyl flooring solutions with loose lay. These large wood and stone look planks and tiles offer an array of options to suit your unique design preferences. What truly sets loose lay apart is its innovative installation process, offering flexibility between pressure-sensitive or hard-set adhesives. Moreover, loose lay empowers you with creative freedom, enabling you to experiment with different laying patterns, adding a personalised touch to your flooring. Experience the authentic look of natural materials without the traditional installation challenges and high maintenance, making loose lay the convenient, practical and stylish choice for any room.

Visit: **karndean.com/far** 

☐ Golden Ash RKP8242

☐ Ontario **LLT218** 