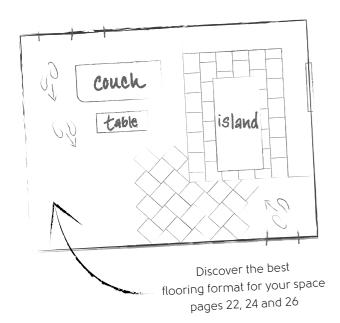

#### Define your style

When planning your space, it's essential to consider your interior style, as it enables you to harmonise your living areas with both your aspirations and practical requirements. Each of our interior trends presents a distinct blend of colours, materials and design elements, providing you with the opportunity to select a style that truly reflects your unique preferences.

#### Envision your space

Begin sketching out the layout of your space and identifying entry points. Envision the flow of your space, the canvas for your dreams. Picture your journey through the room, and let it guide your choice of vinyl flooring direction.

Explore the possibility of continuity or contrast with adjoining rooms. Let your creativity flourish by envisioning unique laying patterns that highlight your furniture and fixtures. Your space is a blank canvas - let's bring it to life with flooring that resonates with your style and individuality. Let's design a space that tells your story.