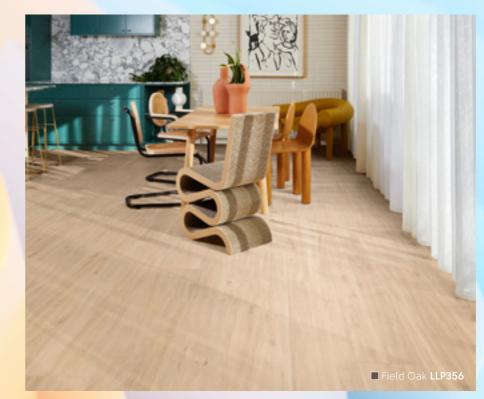

## in the kitchen

Your kitchen is the heart of your home, a space where culinary delights are prepared, family bonds are forged, and social gatherings come to life. To meet the demands of this dynamic environment, you need a kitchen floor that's not just visually appealing but also highly functional and welcoming. That's where our vinyl kitchen flooring solutions shine. Our floors elegantly mimic the beauty of wood or natural stone while standing strong against stains, scratches, and the daily hustle and bustle.

Our kitchen flooring surpasses hardwood in durability and boasts exceptional water resistance, making it the ideal choice for both aesthetic and practical needs. Whether you're renovating your existing kitchen or embarking on a new home project, our kitchen flooring ideas cater to various styles, layouts, and sizes.

Our floors provide a comfortable underfoot experience, perfect for the bustling activity of family kitchens. This comfort is attributed to our cutting-edge engineering, offering a cushioned and supportive surface that makes prolonged periods of standing and cooking a pleasure.