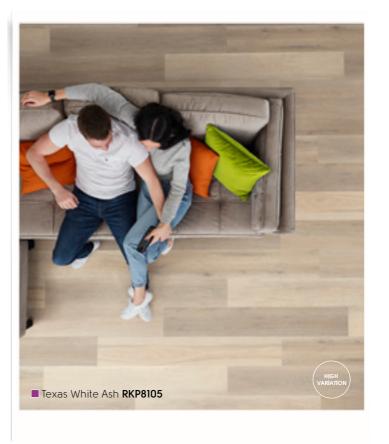

## in the kitchen

Your kitchen is the heart of your home, a space where culinary delights are prepared, family bonds are forged, and social gatherings come to life. To meet the demands of this dynamic environment, you need a kitchen floor that's not just visually appealing but also highly functional and welcoming. That's where our vinyl kitchen flooring solutions shine. Our floors elegantly mimic the beauty of wood or natural stone while standing strong against stains, scratches, and the daily hustle and bustle.

## in the living room

Elevate your living room with the sophistication, durability, and versatility of Karndean vinyl flooring. This stylish flooring solution is perfect for high-traffic areas and effortlessly enhances the overall comfort and appeal of your home. With the ability to tackle daily challenges, it's the perfect choice for families with children and pets.