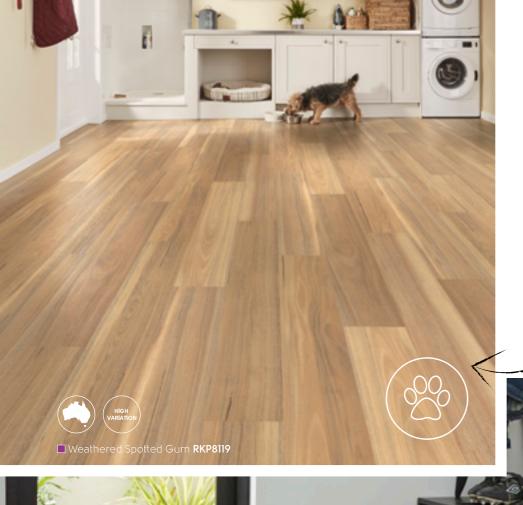

Karndean flooring is designed with your furry friends in mind, making it incredibly pet-friendly. Our floors are resistant to scratches, ensuring that your pets' claws won't leave a mark. Moreover, the surface protection and easy-to-clean properties of Karndean flooring offers a hassle-free solution for pet accidents. Say goodbye to stains and odours as our floors can handle the inevitable spills. With a pet-friendly and durable Karndean floor, you and your four-legged companions can enjoy a stylish and stress-free living environment.

### Karndean vinyl floors...

☐ Canadian Urban Oak RKP8116