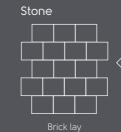

### Define your space with laying patterns

While rigid core's click-locking system limits laying pattern options, you can still define your space with these traditional and reliable layout choices.

Visit: karndean.com/rigidcore karndeancommercial.com/rigidcore