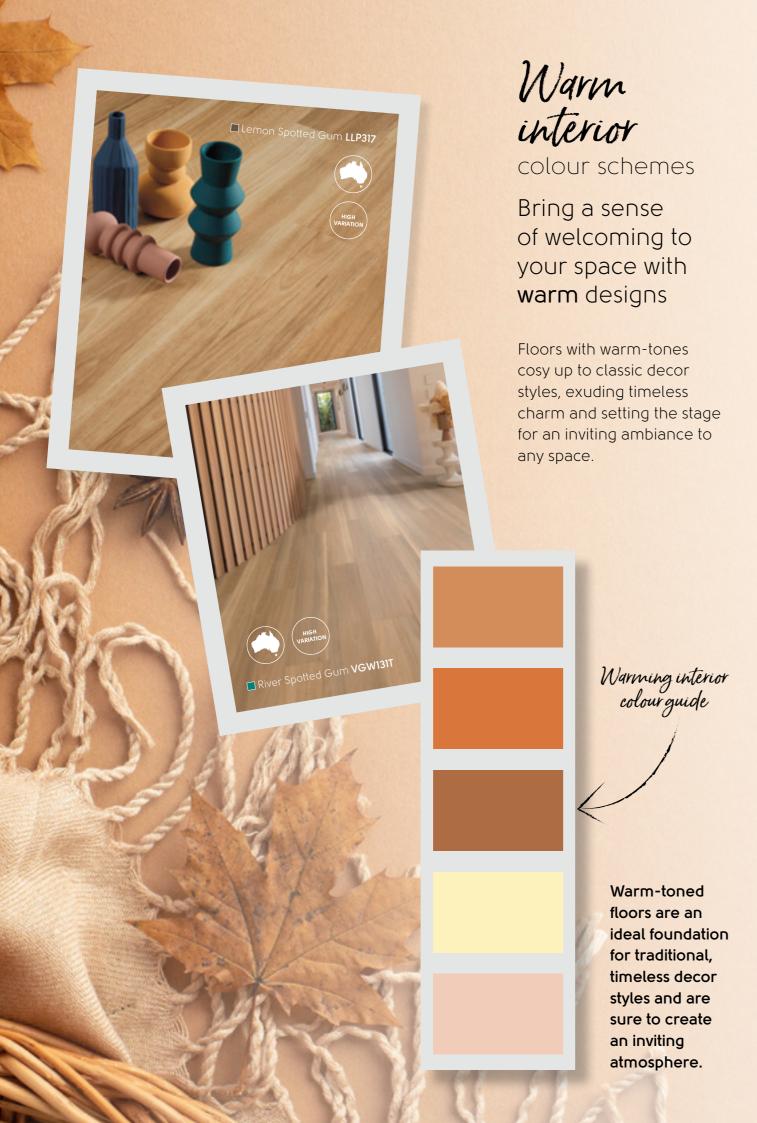

## Warm floors: Pick your perfect flooring design

**Design hint:** When choosing a floor, take into account all of the surrounding materials and finishes. What colour will the walls or cabinets be? Will you have stained or painted skirting boards? All of these items play a role in refining your perfect flooring choice.