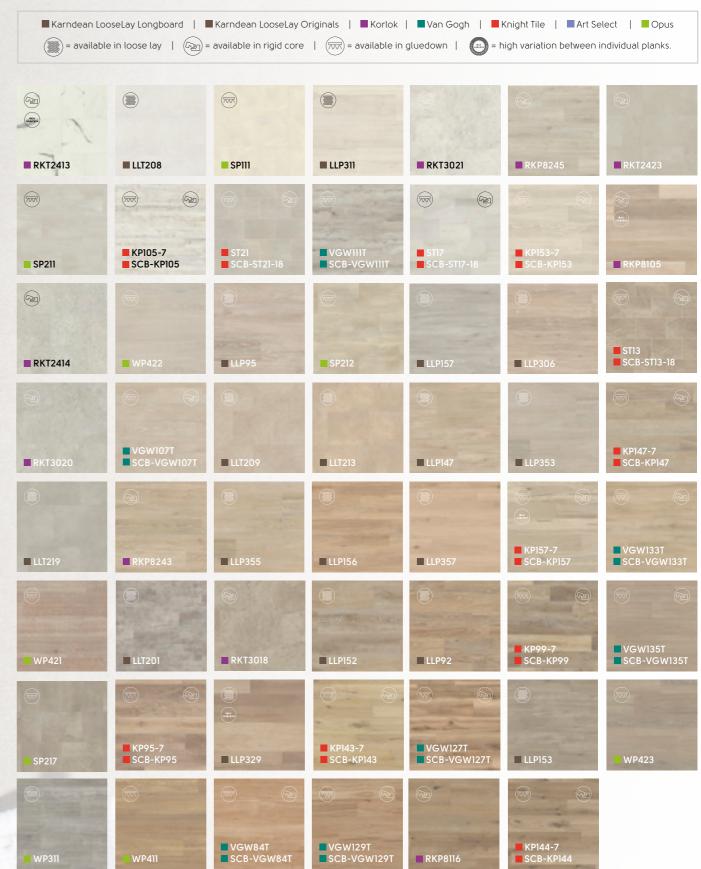

### Consider a flooring design that suits your needs

When it comes to selecting the perfect flooring design, Karndean offers a wide range of choices within our extensive portfolio of designs. Each design brings forth a unique look and feel, meticulously crafted to resonate with your distinct styling needs. Whether you seek the warmth of wood or the timelessness of stone. Our designs cater to a myriad of preferences. Explore our vast array of designs, and find the perfect floor that best suits your individual style and vision.