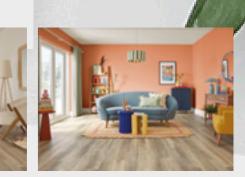

## Lighten Up

Lighten Up is all about injecting fun and vitality into daily life, using design to create joyful, energetic environments that transform ordinary spaces into exciting, personal retreats. This trend combines unexpected colours, playful shapes, and nostalgic elements, turning everyday items into expressions of happiness. It's about experimenting with bold hardware accents, dynamic brights, and tactile finishes to create a sense of whimsy and personality in any room. Whether through elevated décor pieces or modular designs that allow for custom colour configurations, Lighten Up encourages individuality and self-expression, making design both accessible and impactful.

The playful nature of this trend comes through in its use of cartoon-inspired shapes, exaggerated forms, and whimsical motifs. Bright, neon hues and super-saturated colours energise everything from furniture to accessories, creating vibrant focal points and a youthful atmosphere. Lighten Up also embraces nostalgic patterns, mixing vintage-inspired prints, florals, and artisanal designs to bring a sense of history and connection to contemporary spaces. Whether it's through patterndrenching textiles or retro colour palettes, this trend adds layers of personal storytelling, infusing rooms with joy and individuality.

By blending bold colours, nostalgic elements, and the freedom to personalise, Lighten Up transforms functional items into delightful design features. It creates an environment that fosters self-expression, positivity, and connection, proving that design can be a source of joy—an easy and effective way to add vibrancy and optimism to everyday spaces.