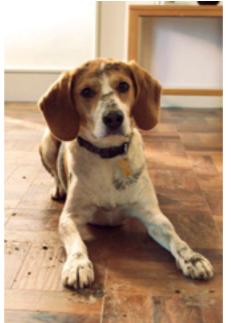

Karndean flooring is designed with your furry friends in mind, making it incredibly pet-friendly. Our floors are resistant to scratches, ensuring that your pets' claws won't leave a mark. Moreover, the surface protection and easy-to-clean properties of Karndean flooring offers a hassle-free solution for pet accidents. Say goodbye to stains and odours as our floors can handle the inevitable spills. With a pet-friendly and durable Karndean floor, you and your four-legged companions can enjoy a stylish and stress-free living environment.