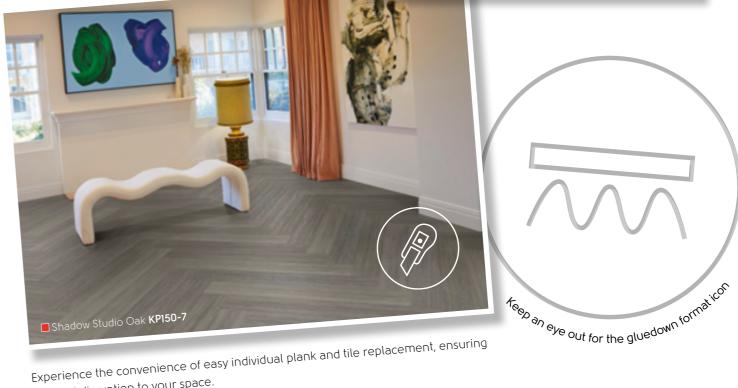

# Choosing the right format: Loose lay

Transform your interior with loose lay: where practicality meets convenience and style

Explore versatile wood and stone look luxury vinyl flooring solutions with loose lay. These large wood and stone look planks and tiles offer an array of options to suit your unique design preferences. What truly sets loose lay apart is its innovative installation process, offering flexibility between pressure-sensitive or hard-set adhesives. Moreover, loose lay empowers you with creative freedom, enabling you to experiment with different laying patterns, adding a personalised touch to your flooring. Experience the authentic look of natural materials without the traditional installation challenges and high maintenance, making loose lay the convenient, practical and stylish choice for any room.

Visit: karndean.com/looselay karndeancommercial.com/looselay

Experience effortless replacement of individual planks and tiles, ensuring minimal disruption to the rest of your space.