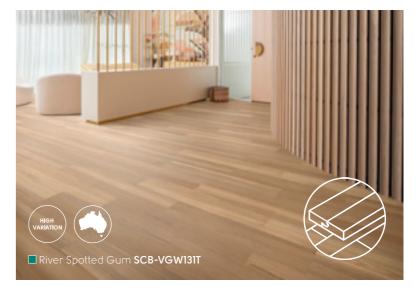

ce - Karndean rigid core flooring.











A built-in acoustic backing ensures superior acoustic performance, creating a quieter and more serene environment in your space.

Equipped with an advanced 2G<sup>™</sup> or 5G<sup>®</sup> clicklocking system and backed by our HoldSafe guarantee, this flooring delivers a secure, durable, and long-lasting solution.



### Define your space with laying patterns

While rigid core's click-locking system limits laying pattern options, you can still define your space with these traditional and reliable layout choices.



Visit: karndean.com/rigidcore karndeancommercial.com/rigidcore



A strong rigid stability layer helps conceal minor subfloor imperfections, creating a smoother surface. Say farewell to uneven floors and hello to a flawless finish.



Offers the convenience of installation over most existing hard floors, minimising expense and disruptive floor preparation.



#### **Authentic Texture**

Natural embossing enhances the wood and stone-look finishes, highlighting the grain and intricate detailing consciousness.





No need for adhesive. Our innovative click-locking mechanisms ensure a quick and easy installation, saving you time and effort.

Note: Rigid core is not suitable for wet areas like bathrooms. It is recommended that when selecting flooring products, you verify compliance with building regulations and certification practices relevant to your local area

# Choosing the right format: Gluedown



#### A bond that lasts: the classic appeal of gluedown flooring

Enhance your space with gluedown, the classic choice fo