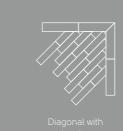

### Discover your perfect laying pattern

Elevate your space with the laying possibilities of loose lay.

Unleash your creative freedom and experiment with various laying patterns, infusing a personalised touch into your flooring design.

You have the freedom to lay the floor in a wide range of laying patterns, giving you the flexibility to achieve the look that complements your space, from classic herringbone to creative parquet designs. The design possibilities are endless.