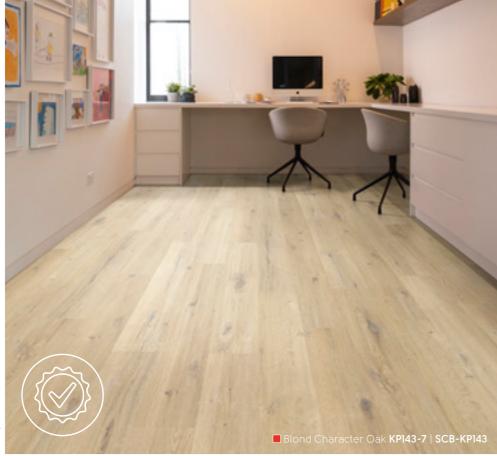

## in the home office and study

Karndean flooring is an excellent choice for home offices and studies, where style, durability, and practicality converge seamlessly. This versatile flooring solution combines the elegance of natural wood and stone with the benefits of easy maintenance and long-lasting performance. Its easy-toclean surface ensures that your workspace remains inviting and spotless, even during demanding workdays.

Additionally, the durability of Karndean flooring provides the stability and resilience needed to withstand daily foot traffic and rolling chairs typical in home office environments. With a wide range of designs and patterns, Karndean offers the flexibility to create a conducive work atmosphere while enhancing the overall aesthetic of your workspace.