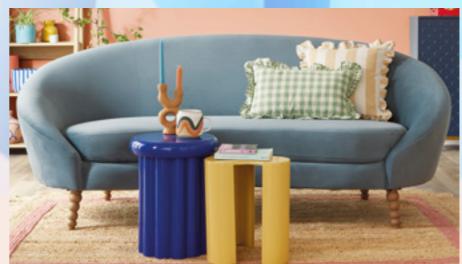

## Lighten Up

Lighten Up is all about injecting fun and vitality into daily life, using design to create joyful, energetic environments that transform ordinary spaces into exciting, personal retreats. This trend combines unexpected colours, playful shapes, and nostalgic elements, turning everyday items into expressions of happiness. It's about experimenting with bold hardware accents, dynamic brights, and tactile finishes to create a sense of whimsy and personality in any room. Whether through elevated décor pieces or modular designs that allow for custom colour configurations, Lighten Up encourages individuality and self-expression, making design both accessible and impactful.

The playful nature of this trend comes through in its use of cartoon-inspired shapes, exaggerated forms, and whimsical motifs. Bright, neon hues and super-saturated colours energise everything from furniture to accessories, creating vibrant focal points and a youthful atmosphere. Lighten Up also embraces nostalgic patterns, mixing vintage-inspired prints, florals, and artisanal designs to bring a sense of history and connection to contemporary spaces. Whether it's through patterndrenching textiles or retro colour palettes, this trend adds layers of personal storytelling, infusing rooms with joy and individuality.

By blending bold colours, nostalgic elements, and the freedom to personalise, Lighten Up transforms functional items into delightful design features. It creates an environment that fosters self-expression, positivity, and connection, proving that design can be a source of joy—an easy and effective way to add vibrancy and optimism to everyday spaces.