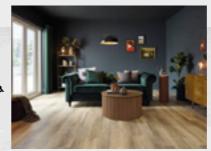

#### Future Foundations

This trend reimagines industrial design by merging its raw, utilitarian roots with luxurious and contemporary elements. Concrete and terrazzo wall and floor designs, amongst exposed structures, remain staples, now elevated with materials like brushed metals, polished surfaces, and marble. The result is a refined aesthetic that balances strength with softness. A dramatic colour palette of deep blacks, charcoals, and rich neutrals creates bold, grounding effects, while tactile finishes—such as sumptuous textiles and polished surfaces—introduce a feeling of warmth and well-being.

This evolution of industrial style brings a new sense of balance, where the boldness of angular forms and exposed structures is softened by the addition of tactile, luxurious finishes and curves that focus on comfort. The trend also introduces the option of dark, bold colour palettes—think deep blacks, charcoal, and other moody tones—to create dramatic, solid effects that further enhance the powerful yet refined character of the space.

#### Striking contrast

Bold, contrasting colours take centre stage in Future Foundations, pairing deep, moody tones with lighter neutrals for dramatic impact.

This interplay of light and dark adds depth and dimension, transforming industrial spaces into visually dynamic environments.