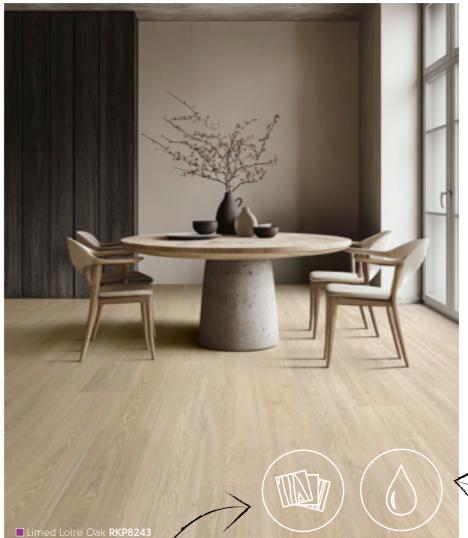

Sourced from sustainable forests with no net loss in trees and guaranteed protection of old-growth forests.

Front cover: ■ Limed Loire Oak RKP8243 |

Back cover: ■ Cashmere Oak LLP353 | ■ Budelli LLP146 | ■ Tino LLT208