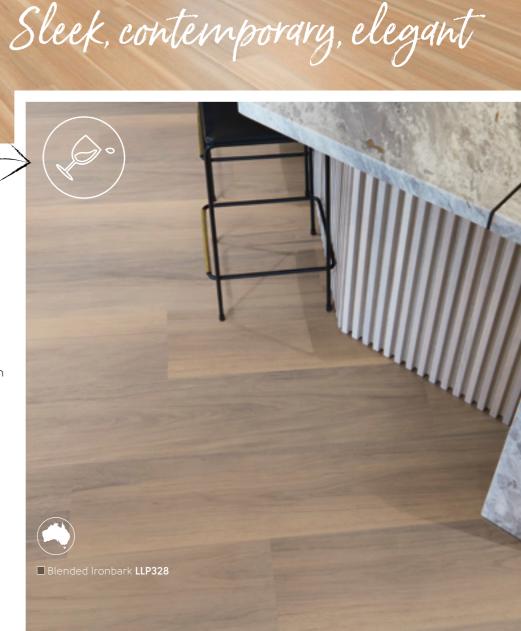

## Use Karndean throughout the home

Karndean vinyl floors offer a multitude of benefits throughout your home. Its exceptional durability and resistance to moisture, scratches and stains make it an ideal choice for high-traffic areas. Our broad range of design options provides endless possibilities for creating spaces that suit your style and needs. Whether you prefer a classic, contemporary, or rustic look, our floors mimic the natural beauty of wood and stone, while being easy to clean and maintain. Enjoy the beauty, practicality and lasting quality of Karndean in every room of your home.

Textured surface