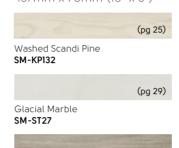

## Knight Tile

457mm x 76mm (18" x 3")

Grey Limed Oak SM-KP138

(pg 29)

SM-KP152

Midnight Marble SM-ST28

Dutch Limed Oak SM-KP154 Rose Washed Oak SM-KP95

Washed Character Oak SM-KP144