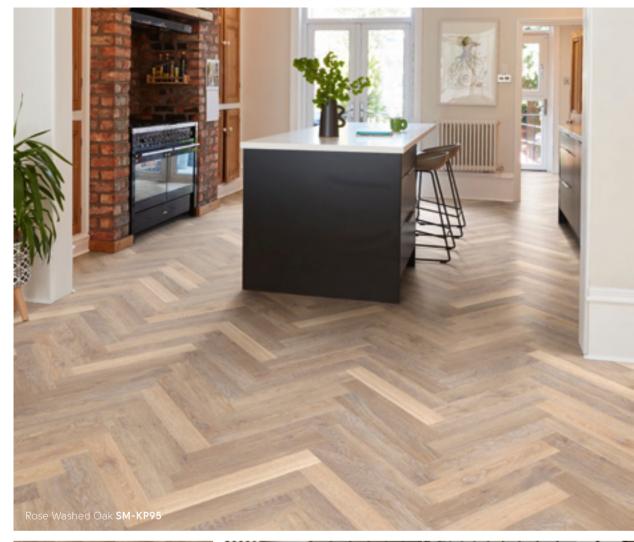

# Full of charm & character

Our Art Select wood collection features our most intricate designs taking inspiration from oaks sourced from the ancient forests of Europe. These highly realistic textured surfaces are combined with deep bevelled edges to define each individual plank, resulting in a collection that embodies luxury, sophistication and versatility.

Recreate a timeless period style with traditional 9" x 3" planks, featuring a mix of pale and dark golden oak designs and intricate grain details. Or for a contemporary take on the classic parquet style, opt for a modern 18" x 3" sized plank. From the subtle peachy hues of Savannah Oak to the cool grey tones of Glacier Oak, our Art Select collection offers a choice of oak designs that will bring the beauty of the natural world to life in your home.