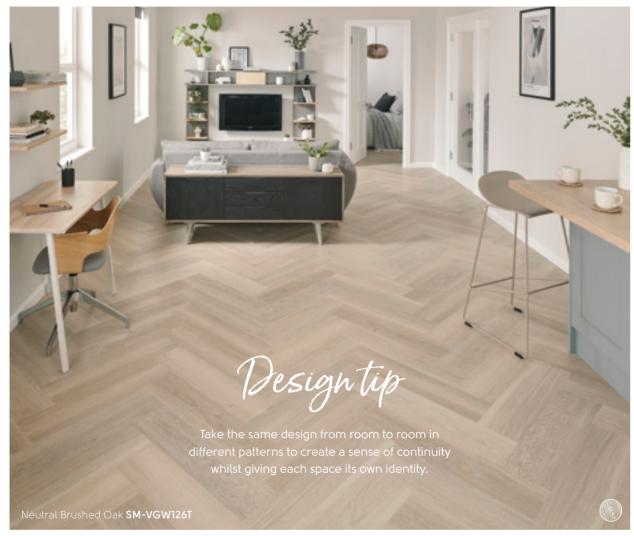

Texas Grey Ash SM-VGW8239

Neutral Brushed Oak SM-VGW126T

Texas White Ash SM-VGW8105 | SM-VGW8105-RKP

Salvaged Barnwood SM-VGW123T | SM-VGW123T-RKP

Palazzo Marble SM-VGT2413

(pg 20)

Antique French Oak SM-VGW8110