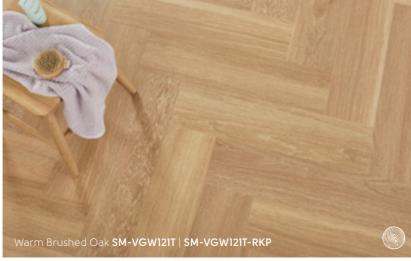

## Van Gogh

711mm x 178mm (28" x 7")

Grey Brushed Oak SM-VGW120T | SM-VGW120T-RKP

Warm Brushed Oak SM-VGW121T | SM-VGW121T-RKP

Golden Brushed Oak SM-VGW122T | SM-VGW122T-RKP

Canadian Urban Oak SM-VGW8116 | SM-VGW8116-RKP