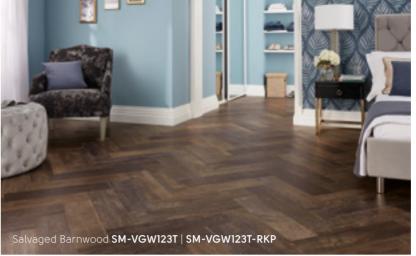

Texas Grey Ash SM-VGW8239

Neutral Brushed Oak SM-VGW126T

Texas White Ash SM-VGW8105 | SM-VGW8105-RKP

Salvaged Barnwood SM-VGW123T | SM-VGW123T-RKP

Palazzo Marble SM-VGT2413

(pg 20)

Antique French Oak SM-VGW8110