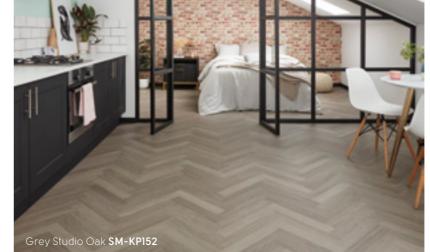

# Accessible style

Our popular Knight Tile collection is our most affordable range, offering versatility to home decorators. This collection covers a range of finishes, including rustic, lime washed and marble looks in 18" x 3" herringbone plank sizes, all finished with a light surface texture.

From the pale tones of Washed Scandi Pine to the dark hues of Midnight Marble, there is a design and colourway suited for all interiors.

## Knight Tile

457mm x 76mm (18" x 3")

Grey Limed Oak SM-KP138

(pg 29)

SM-KP152

Midnight Marble SM-ST28

Dutch Limed Oak SM-KP154 Rose Washed Oak SM-KP95

Washed Character Oak SM-KP144