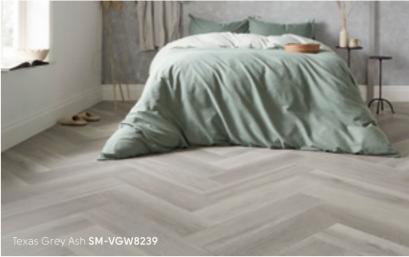

Texas Grey Ash SM-VGW8239

Neutral Brushed Oak SM-VGW126T

Texas White Ash SM-VGW8105 | SM-VGW8105-RKP

Salvaged Barnwood SM-VGW123T | SM-VGW123T-RKP

Palazzo Marble SM-VGT2413

(pg 20)

Antique French Oak SM-VGW8110