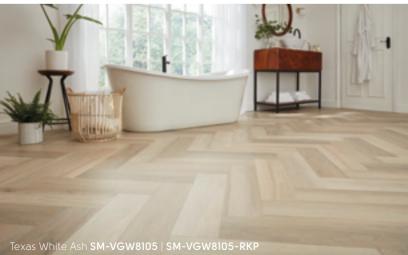

Texas Grey Ash SM-VGW8239

Neutral Brushed Oak SM-VGW126T

Texas White Ash SM-VGW8105 | SM-VGW8105-RKP

Salvaged Barnwood SM-VGW123T | SM-VGW123T-RKP

Palazzo Marble SM-VGT2413

(pg 20)

Antique French Oak SM-VGW8110