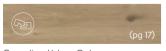

# Clean & contemporary

Taking inspiration from many wood species and natural stone found around the world, our Van Gogh range offers a wide range of designs to choose from, with selected products available in a 28" x 7" plank and others in a smaller 18" x 4.5" plank. With products inspired by European oaks to reclaimed, salvaged timbers, there is a design to suit both contemporary and rustic interiors alike.

Offering a flexible mix of products in a gluedown format or a click-locking rigid core, this collection is ideal for home decorators looking to create stylish interiors with a sense of flow over different subfloor conditions, including uneven or drying floors or where sound transmission from rooms above is a consideration.

Choose a blend of designs and mix them up to create a truly unique floor. Whether you opt for a couple of similar designs for a soft complementary look or a mix of contrasting wood and stone designs for a bold statement, there are endless options to bring character to your space.