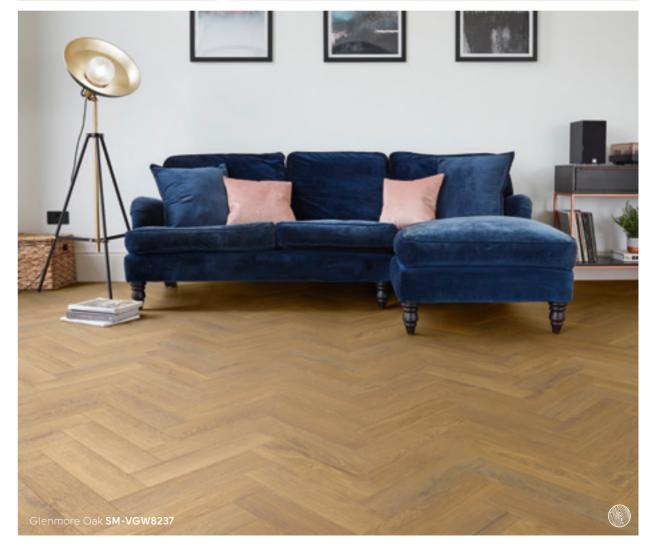

# Clean & contemporary

Taking inspiration from many wood species and natural stone found around the world, our Van Gogh range offers a wide range of designs to choose from, with selected products available in a 28" x 7" plank and others in a smaller 18" x 4.5" plank. With products inspired by European oaks to reclaimed, salvaged timbers, there is a design to suit both contemporary and rustic interiors alike.

457mm x 114mm (18" x 4.5")

Canadian Nude Oak

SM-VGW8117

Glenmore Oak

Croftmore Oak SM-VGW8240

Hayfield Oak

SM-VGW8237