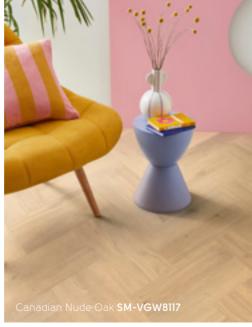

457mm x 114mm (18" x 4.5")

Canadian Nude Oak

SM-VGW8117

Glenmore Oak

Croftmore Oak SM-VGW8240

Hayfield Oak

SM-VGW8237

This page: ■ Canadian Urban Oak SM-VGW8116 | Palazzo Marble SM-VGT2413 | Front cover: ■ Canadian Nude Oak SM-VGW8117