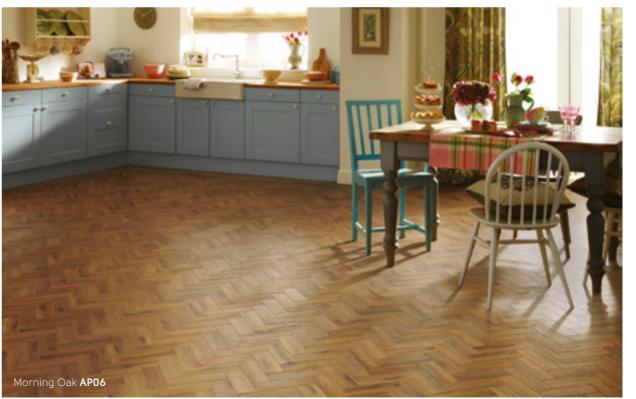

# Full of charm & character

Our Art Select wood collection features our most intricate designs taking inspiration from oaks sourced from the ancient forests of Europe. These highly realistic textured surfaces are combined with deep bevelled edges to define each individual plank, resulting in a collection that embodies luxury, sophistication and versatility.

Recreate a timeless period style with traditional 9" x 3" planks, featuring a mix of pale and dark golden oak designs and intricate grain details. Or for a contemporary take on the classic parquet style, opt for a modern 18" x 3" sized plank. From the subtle peachy hues of Savannah Oak to the cool grey tones of Glacier Oak, our Art Select collection offers a choice of oak designs that will bring the beauty of the natural world to life in your home.

Morning Oak AP06