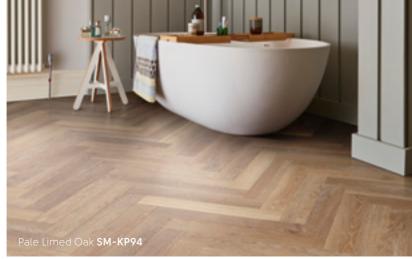

# Accessible style

Our popular Knight Tile collection is our most affordable range, offering versatility to home decorators. This collection covers a range of finishes, including rustic, lime washed and marble looks in 18" x 3" herringbone plank sizes, all finished with a light surface texture.

From the pale tones of Washed Scandi Pine to the dark hues of Midnight Marble, there is a design and colourway suited for all interiors.

## Knight Tile

457mm x 76mm (18" x 3")

Grey Limed Oak SM-KP138

(pg 29)

SM-KP152

Midnight Marble SM-ST28

Dutch Limed Oak SM-KP154 Rose Washed Oak SM-KP95

Washed Character Oak SM-KP144