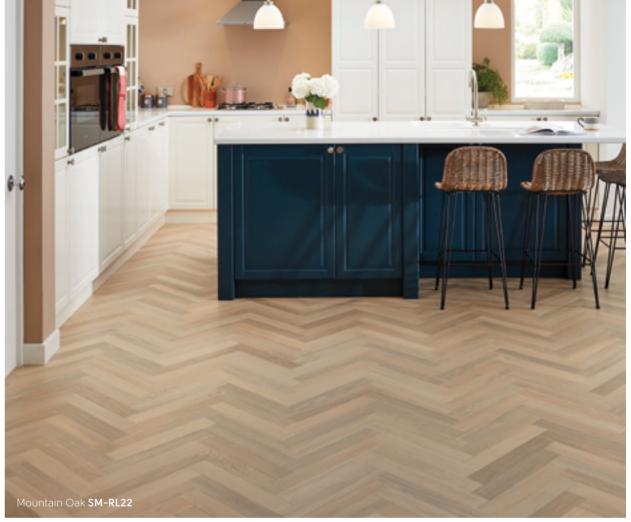

Recreate a timeless period style with traditional 9" x 3" planks, featuring a mix of pale and dark golden oak designs and intricate grain details. Or for a contemporary take on the classic parquet style, opt for a modern 18" x 3" sized plank. From the subtle peachy hues of Savannah Oak to the cool grey tones of Glacier Oak, our Art Select collection offers a choice of oak designs that will bring the beauty of the natural world to life in your home.

# Ranges at a glance Art Select

228mm x 76mm (9" x 3")

(pa 9) Spanish Cherry

Morning Oak AP06

> Black Oak AP03

457mm x 76mm (18" x 3")

Mountain Oak SM-RL22

Prairie Oak SM-RL20