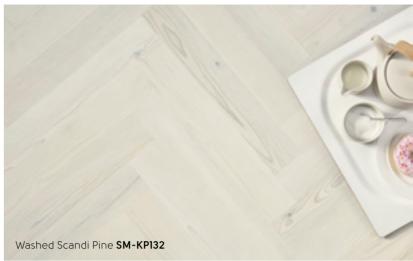

# Accessible style

Our popular Knight Tile collection is our most affordable range, offering versatility to home decorators. This collection covers a range of finishes, including rustic, lime washed and marble looks in 18" x 3" herringbone plank sizes, all finished with a light surface texture.

From the pale tones of Washed Scandi Pine to the dark hues of Midnight Marble, there is a design and colourway suited for all interiors.