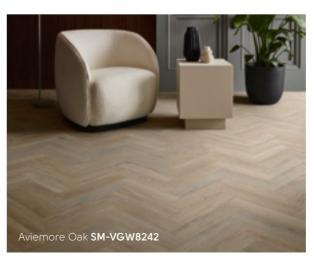

## Van Gogh

711mm x 178mm (28" x 7")

Grey Brushed Oak SM-VGW120T | SM-VGW120T-RKP

Warm Brushed Oak SM-VGW121T | SM-VGW121T-RKP

Golden Brushed Oak SM-VGW122T | SM-VGW122T-RKP

Canadian Urban Oak SM-VGW8116 | SM-VGW8116-RKP

Texas Grey Ash SM-VGW8239

Neutral Brushed Oak SM-VGW126T

Texas White Ash SM-VGW8105 | SM-VGW8105-RKP

Salvaged Barnwood SM-VGW123T | SM-VGW123T-RKP

Palazzo Marble SM-VGT2413

(pg 20)

Antique French Oak SM-VGW8110