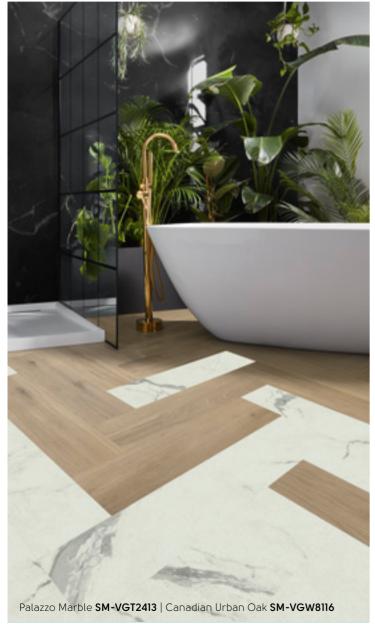

Texas Grey Ash SM-VGW8239

Neutral Brushed Oak SM-VGW126T

Texas White Ash SM-VGW8105 | SM-VGW8105-RKP

Salvaged Barnwood SM-VGW123T | SM-VGW123T-RKP

Palazzo Marble SM-VGT2413

(pg 20)

Antique French Oak SM-VGW8110

This page: ■ Canadian Urban Oak SM-VGW8116 | Palazzo Marble SM-VGT2413 | Front cover: ■ Canadian Nude Oak SM-VGW8117