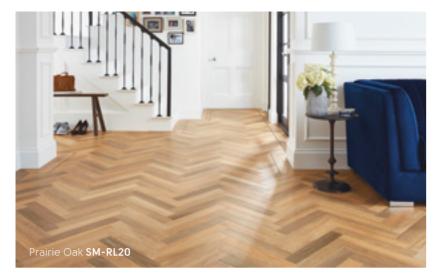

# Ranges at a glance Art Select

228mm x 76mm (9" x 3")

(pa 9) Spanish Cherry

Morning Oak AP06

> Black Oak AP03

457mm x 76mm (18" x 3")

Mountain Oak SM-RL22

Prairie Oak SM-RL20