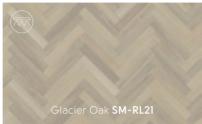

# Ranges at a glance Art Select

228mm x 76mm (9" x 3")

(pa 9) Spanish Cherry

Morning Oak AP06

> Black Oak AP03

457mm x 76mm (18" x 3")

Mountain Oak SM-RL22

Prairie Oak SM-RL20