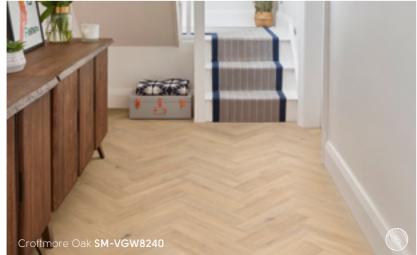

457mm x 114mm (18" x 4.5")

Canadian Nude Oak

SM-VGW8117

Glenmore Oak

Croftmore Oak SM-VGW8240

Hayfield Oak

SM-VGW8237