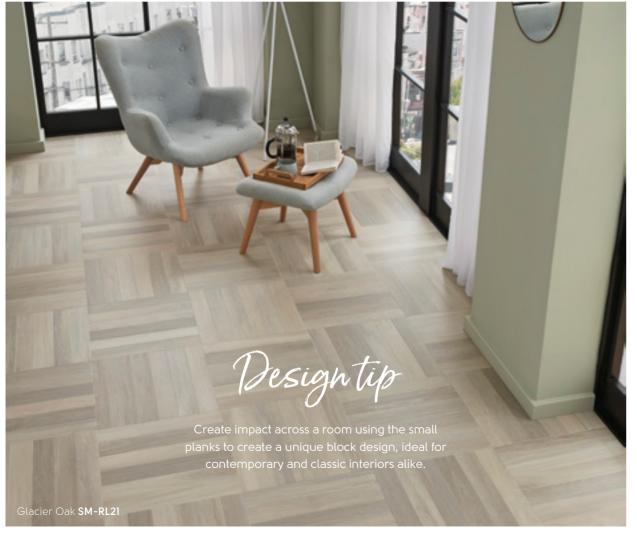

Recreate a timeless period style with traditional 9" x 3" planks, featuring a mix of pale and dark golden oak designs and intricate grain details. Or for a contemporary take on the classic parquet style, opt for a modern 18" x 3" sized plank. From the subtle peachy hues of Savannah Oak to the cool grey tones of Glacier Oak, our Art Select collection offers a choice of oak designs that will bring the beauty of the natural world to life in your home.

# Ranges at a glance Art Select

228mm x 76mm (9" x 3")

(pa 9) Spanish Cherry

Morning Oak AP06

> Black Oak AP03

457mm x 76mm (18" x 3")

Mountain Oak SM-RL22

Prairie Oak SM-RL20