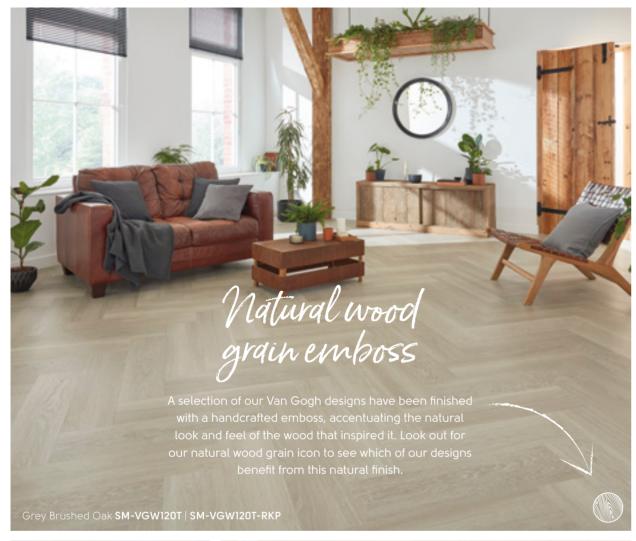

# Clean & contemporary

Taking inspiration from many wood species and natural stone found around the world, our Van Gogh range offers a wide range of designs to choose from, with selected products available in a 28" x 7" plank and others in a smaller 18" x 4.5" plank. With products inspired by European oaks to reclaimed, salvaged timbers, there is a design to suit both contemporary and rustic interiors alike.

## Van Gogh

711mm x 178mm (28" x 7")

Grey Brushed Oak SM-VGW120T | SM-VGW120T-RKP

Warm Brushed Oak SM-VGW121T | SM-VGW121T-RKP

Golden Brushed Oak SM-VGW122T | SM-VGW122T-RKP

Canadian Urban Oak SM-VGW8116 | SM-VGW8116-RKP