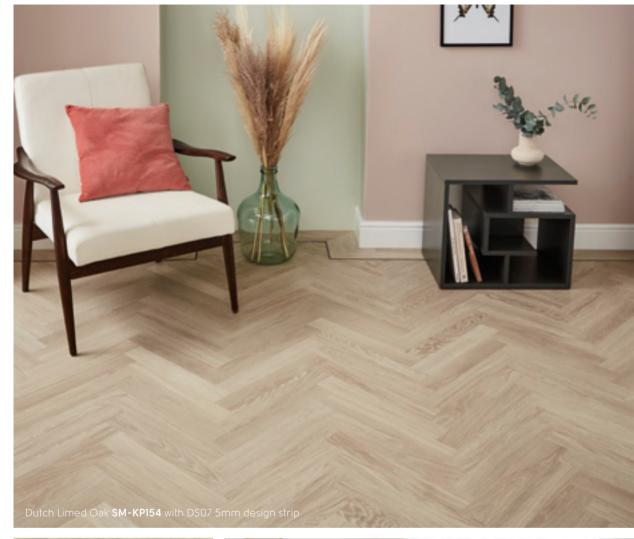

# Accessible style

Our popular Knight Tile collection is our most affordable range, offering versatility to home decorators. This collection covers a range of finishes, including rustic, lime washed and marble looks in 18" x 3" herringbone plank sizes, all finished with a light surface texture.

From the pale tones of Washed Scandi Pine to the dark hues of Midnight Marble, there is a design and colourway suited for all interiors.

## Knight Tile

457mm x 76mm (18" x 3")

Grey Limed Oak SM-KP138

(pg 29)

SM-KP152

Midnight Marble SM-ST28

Dutch Limed Oak SM-KP154 Rose Washed Oak SM-KP95

Washed Character Oak SM-KP144