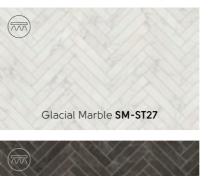

## Knight Tile

457mm x 76mm (18" x 3")

Grey Limed Oak SM-KP138

(pg 29)

SM-KP152

Midnight Marble SM-ST28

Dutch Limed Oak SM-KP154 Rose Washed Oak SM-KP95

Washed Character Oak SM-KP144