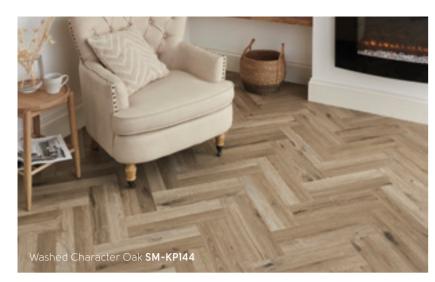

# Accessible style

Our popular Knight Tile collection is our most affordable range, offering versatility to home decorators. This collection covers a range of finishes, including rustic, lime washed and marble looks in 18" x 3" herringbone plank sizes, all finished with a light surface texture.

## Knight Tile

457mm x 76mm (18" x 3")

Grey Limed Oak SM-KP138

(pg 29)

SM-KP152

Midnight Marble SM-ST28

Dutch Limed Oak SM-KP154 Rose Washed Oak SM-KP95

Washed Character Oak SM-KP144