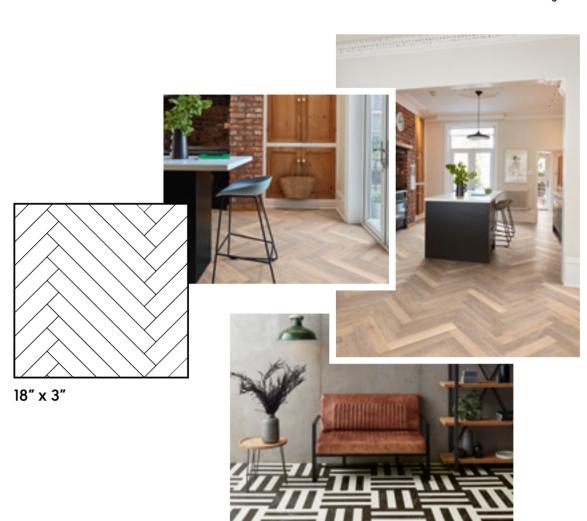

## Traditional parquet

Ideal for recreating a classic style in a period home, our Art Select oak parquet designs come in traditional 9" x 3" planks which can be laid in either herringbone or block patterns.

Recreate a timeless period style with traditional 9" x 3" planks, featuring a mix of pale and dark golden oak designs and intricate grain details. Or for a contemporary take on the classic parquet style, opt for a modern 18" x 3" sized plank. From the subtle peachy hues of Savannah Oak to the cool grey tones of Glacier Oak, our Art Select collection offers a choice of oak designs that will bring the beauty of the natural world to life in your home.