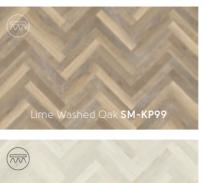

# Accessible style

Our popular Knight Tile collection is our most affordable range, offering versatility to home decorators. This collection covers a range of finishes, including rustic, lime washed and marble looks in 18" x 3" herringbone plank sizes, all finished with a light surface texture.

From the pale tones of Washed Scandi Pine to the dark hues of Midnight Marble, there is a design and colourway suited for all interiors.

Lime Washed Oak SM-KP99

Traditional Character Oak SM-KP146

Honey Limed Oak SM-KP155