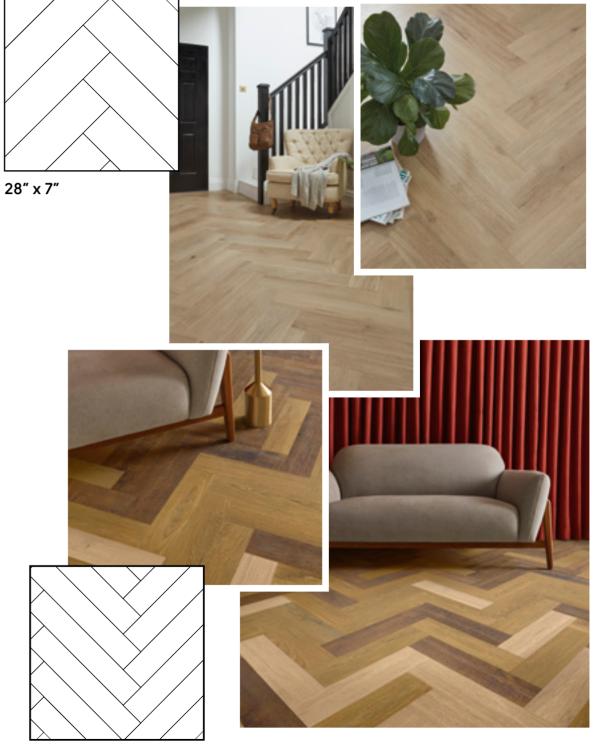

# Explore our herringbone designs

A herringbone floor is sure to bring a sophistication to any room, from kitchens and bathrooms to bedrooms and living rooms. Look to our Art Select, Van Gogh and Knight Tile ranges for modern herringbone planks in wood and stone designs.

For a statement style, why not combine complementary or contrasting designs for a stunning geometric effect. Select two, three or more of your favourite designs and get creative.

### Double it

Add character to your space by doubling up the planks, to create a unique herringbone design with plenty of personality.

# Clean & contemporary

Taking inspiration from many wood species and natural stone found around the world, our Van Gogh range offers a wide range of designs to choose from, with selected products available in a 28" x 7" plank and others in a smaller 18" x 4.5" plank. With products inspired by European oaks to reclaimed, salvaged timbers, there is a design to suit both contemporary and rustic interiors alike.