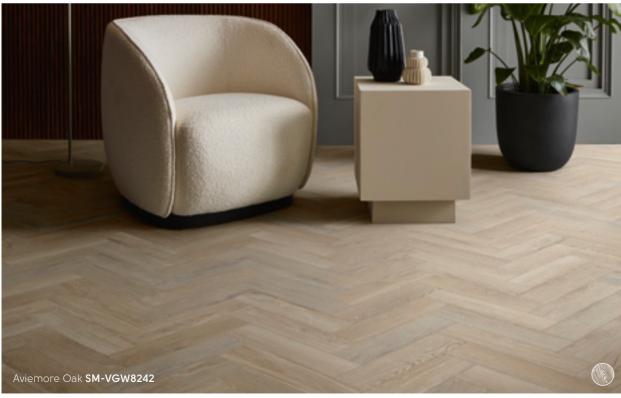

# Clean & contemporary

Taking inspiration from many wood species and natural stone found around the world, our Van Gogh range offers a wide range of designs to choose from, with selected products available in a 28" x 7" plank and others in a smaller 18" x 4.5" plank. With products inspired by European oaks to reclaimed, salvaged timbers, there is a design to suit both contemporary and rustic interiors alike.

Offering a flexible mix of products in a gluedown format or a click-locking rigid core, this collection is ideal for home decorators looking to create stylish interiors with a sense of flow over different subfloor conditions, including uneven or drying floors or where sound transmission from rooms above is a consideration.

457mm x 114mm (18" x 4.5")

Canadian Nude Oak

SM-VGW8117

Glenmore Oak

Croftmore Oak SM-VGW8240

Hayfield Oak

SM-VGW8237