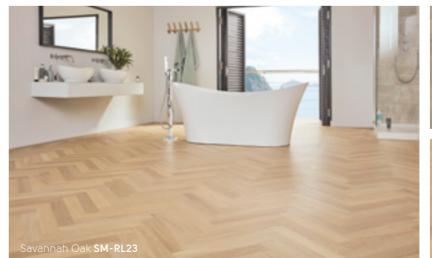

# Full of charm & character

Our Art Select wood collection features our most intricate designs taking inspiration from oaks sourced from the ancient forests of Europe. These highly realistic textured surfaces are combined with deep bevelled edges to define each individual plank, resulting in a collection that embodies luxury, sophistication and versatility.

Recreate a timeless period style with traditional 9" x 3" planks, featuring a mix of pale and dark golden oak designs and intricate grain details. Or for a contemporary take on the classic parquet style, opt for a modern 18" x 3" sized plank. From the subtle peachy hues of Savannah Oak to the cool grey tones of Glacier Oak, our Art Select collection offers a choice of oak designs that will bring the beauty of the natural world to life in your home.