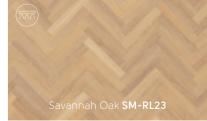

Recreate a timeless period style with traditional 9" x 3" planks, featuring a mix of pale and dark golden oak designs and intricate grain details. Or for a contemporary take on the classic parquet style, opt for a modern 18" x 3" sized plank. From the subtle peachy hues of Savannah Oak to the cool grey tones of Glacier Oak, our Art Select collection offers a choice of oak designs that will bring the beauty of the natural world to life in your home.