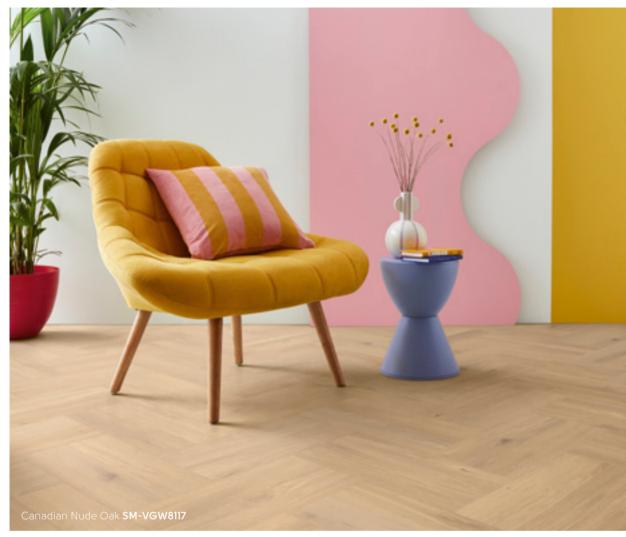

# Clean & contemporary

Taking inspiration from many wood species and natural stone found around the world, our Van Gogh range offers a wide range of designs to choose from, with selected products available in a 28" x 7" plank and others in a smaller 18" x 4.5" plank. With products inspired by European oaks to reclaimed, salvaged timbers, there is a design to suit both contemporary and rustic interiors alike.

457mm x 114mm (18" x 4.5")

Canadian Nude Oak

SM-VGW8117

Glenmore Oak

Croftmore Oak SM-VGW8240

Hayfield Oak

SM-VGW8237

This page: ■ Canadian Urban Oak SM-VGW8116 | Palazzo Marble SM-VGT2413 | Front cover: ■ Canadian Nude Oak SM-VGW8117