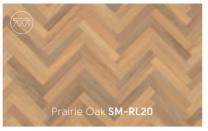

# Ranges at a glance Art Select

228mm x 76mm (9" x 3")

(pa 9) Spanish Cherry

Morning Oak AP06

> Black Oak AP03

457mm x 76mm (18" x 3")

Mountain Oak SM-RL22

Prairie Oak SM-RL20