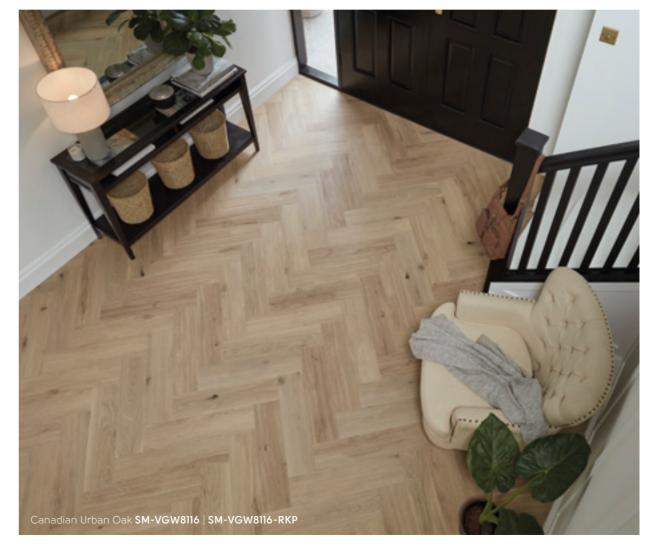

# Clean & contemporary

Taking inspiration from many wood species and natural stone found around the world, our Van Gogh range offers a wide range of designs to choose from, with selected products available in a 28" x 7" plank and others in a smaller 18" x 4.5" plank. With products inspired by European oaks to reclaimed, salvaged timbers, there is a design to suit both contemporary and rustic interiors alike.

## Van Gogh

711mm x 178mm (28" x 7")

Grey Brushed Oak SM-VGW120T | SM-VGW120T-RKP

Warm Brushed Oak SM-VGW121T | SM-VGW121T-RKP

Golden Brushed Oak SM-VGW122T | SM-VGW122T-RKP

Canadian Urban Oak SM-VGW8116 | SM-VGW8116-RKP

This page: ■ Canadian Urban Oak SM-VGW8116 | Palazzo Marble SM-VGT2413 | Front cover: ■ Canadian Nude Oak SM-VGW8117