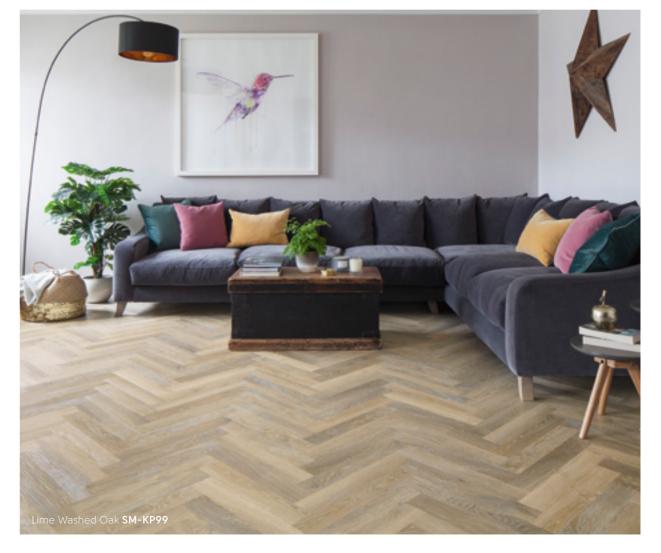

# Accessible style

Our popular Knight Tile collection is our most affordable range, offering versatility to home decorators. This collection covers a range of finishes, including rustic, lime washed and marble looks in 18" x 3" herringbone plank sizes, all finished with a light surface texture.

From the pale tones of Washed Scandi Pine to the dark hues of Midnight Marble, there is a design and colourway suited for all interiors.

Lime Washed Oak SM-KP99

Traditional Character Oak SM-KP146

Honey Limed Oak SM-KP155