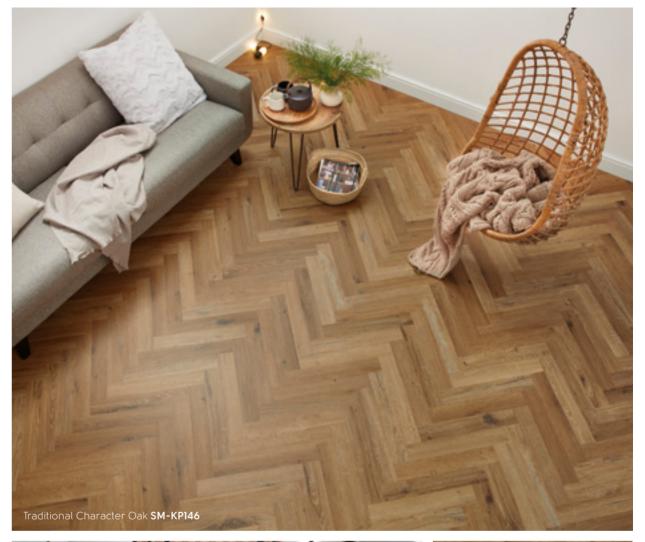

# Full of charm & character

Our Art Select wood collection features our most intricate designs taking inspiration from oaks sourced from the ancient forests of Europe. These highly realistic textured surfaces are combined with deep bevelled edges to define each individual plank, resulting in a collection that embodies luxury, sophistication and versatility.

Recreate a timeless period style with traditional 9" x 3" planks, featuring a mix of pale and dark golden oak designs and intricate grain details. Or for a contemporary take on the classic parquet style, opt for a modern 18" x 3" sized plank. From the subtle peachy hues of Savannah Oak to the cool grey tones of Glacier Oak, our Art Select collection offers a choice of oak designs that will bring the beauty of the natural world to life in your home.

Lime Washed Oak SM-KP99

Traditional Character Oak SM-KP146

Honey Limed Oak SM-KP155