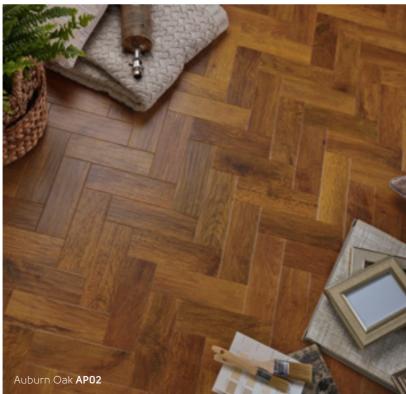

# Full of charm & character

Our Art Select wood collection features our most intricate designs taking inspiration from oaks sourced from the ancient forests of Europe. These highly realistic textured surfaces are combined with deep bevelled edges to define each individual plank, resulting in a collection that embodies luxury, sophistication and versatility.

Recreate a timeless period style with traditional 9" x 3" planks, featuring a mix of pale and dark golden oak designs and intricate grain details. Or for a contemporary take on the classic parquet style, opt for a modern 18" x 3" sized plank. From the subtle peachy hues of Savannah Oak to the cool grey tones of Glacier Oak, our Art Select collection offers a choice of oak designs that will bring the beauty of the natural world to life in your home.