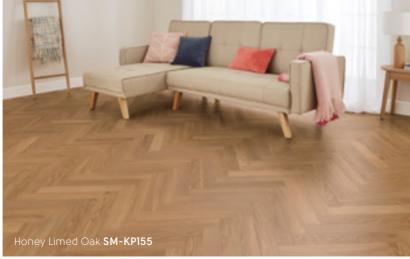

## Knight Tile

457mm x 76mm (18" x 3")

Grey Limed Oak SM-KP138

(pg 29)

SM-KP152

Midnight Marble SM-ST28

Dutch Limed Oak SM-KP154 Rose Washed Oak SM-KP95

Washed Character Oak SM-KP144

Lime Washed Oak SM-KP99

Traditional Character Oak SM-KP146

Honey Limed Oak SM-KP155