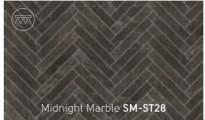

From the pale tones of Washed Scandi Pine to the dark hues of Midnight Marble, there is a design and colourway suited for all interiors.

## Knight Tile

457mm x 76mm (18" x 3")

Grey Limed Oak SM-KP138

(pg 29)

SM-KP152

Midnight Marble SM-ST28

Dutch Limed Oak SM-KP154 Rose Washed Oak SM-KP95

Washed Character Oak SM-KP144