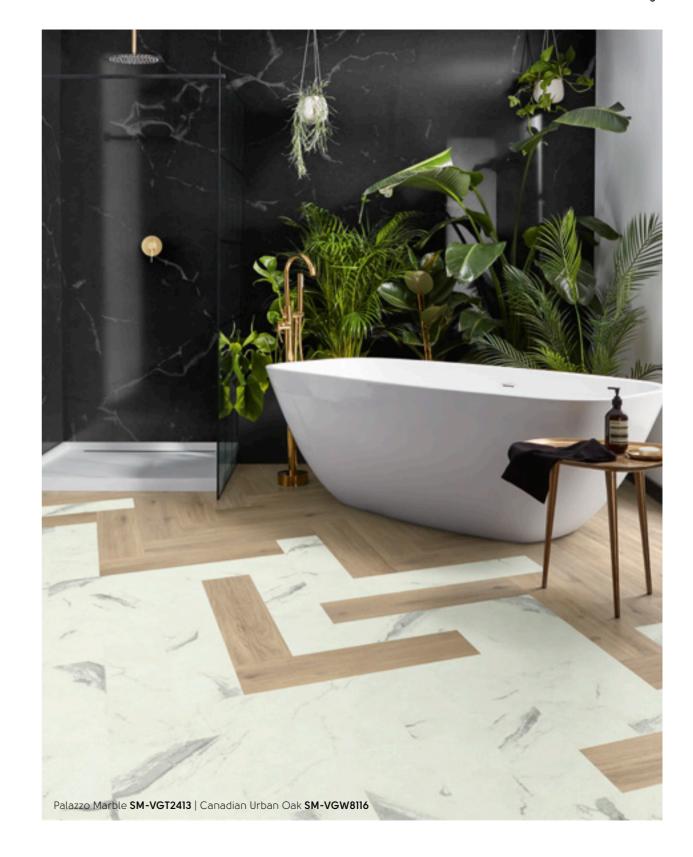

Choose a blend of designs and mix them up to create a truly unique floor. Whether you opt for a couple of similar designs for a soft complementary look or a mix of contrasting wood and stone designs for a bold statement, there are endless options to bring character to your space.

Texas Grey Ash SM-VGW8239

Neutral Brushed Oak SM-VGW126T

Texas White Ash SM-VGW8105 | SM-VGW8105-RKP

Salvaged Barnwood SM-VGW123T | SM-VGW123T-RKP

Palazzo Marble SM-VGT2413

(pg 20)

Antique French Oak SM-VGW8110

This page: ■ Canadian Urban Oak SM-VGW8116 | Palazzo Marble SM-VGT2413 | Front cover: ■ Canadian Nude Oak SM-VGW8117