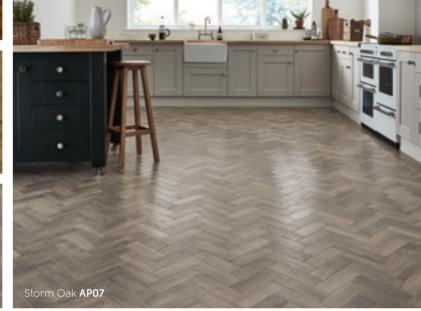

# Full of charm & character

Our Art Select wood collection features our most intricate designs taking inspiration from oaks sourced from the ancient forests of Europe. These highly realistic textured surfaces are combined with deep bevelled edges to define each individual plank, resulting in a collection that embodies luxury, sophistication and versatility.

Recreate a timeless period style with traditional 9" x 3" planks, featuring a mix of pale and dark golden oak designs and intricate grain details. Or for a contemporary take on the classic parquet style, opt for a modern 18" x 3" sized plank. From the subtle peachy hues of Savannah Oak to the cool grey tones of Glacier Oak, our Art Select collection offers a choice of oak designs that will bring the beauty of the natural world to life in your home.