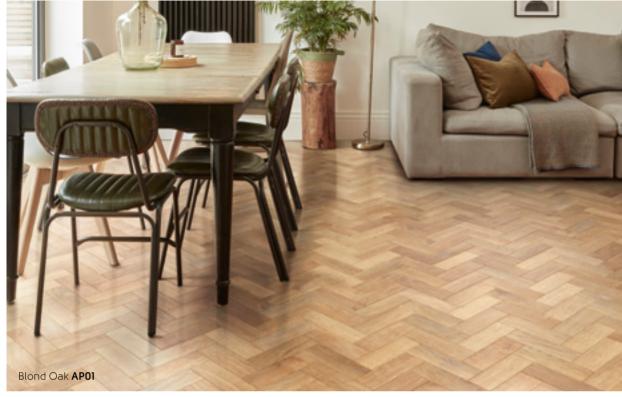

# Full of charm & character

Our Art Select wood collection features our most intricate designs taking inspiration from oaks sourced from the ancient forests of Europe. These highly realistic textured surfaces are combined with deep bevelled edges to define each individual plank, resulting in a collection that embodies luxury, sophistication and versatility.

Recreate a timeless period style with traditional 9" x 3" planks, featuring a mix of pale and dark golden oak designs and intricate grain details. Or for a contemporary take on the classic parquet style, opt for a modern 18" x 3" sized plank. From the subtle peachy hues of Savannah Oak to the cool grey tones of Glacier Oak, our Art Select collection offers a choice of oak designs that will bring the beauty of the natural world to life in your home.