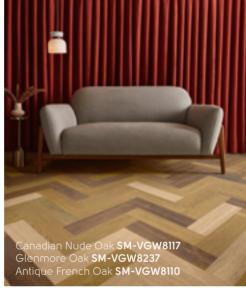

457mm x 114mm (18" x 4.5")

Canadian Nude Oak

SM-VGW8117

Glenmore Oak

Croftmore Oak SM-VGW8240

Hayfield Oak

SM-VGW8237

Texas Grey Ash SM-VGW8239

Neutral Brushed Oak SM-VGW126T

Texas White Ash SM-VGW8105 | SM-VGW8105-RKP

Salvaged Barnwood SM-VGW123T | SM-VGW123T-RKP

Palazzo Marble SM-VGT2413

(pg 20)

Antique French Oak SM-VGW8110