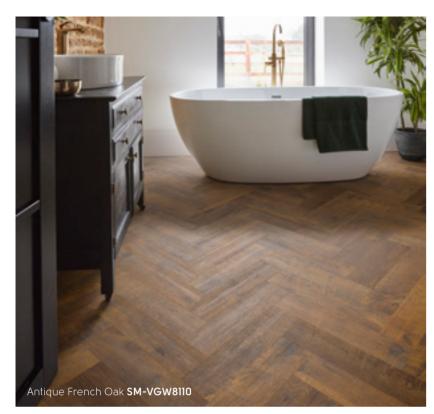

# Clean & contemporary

Taking inspiration from many wood species and natural stone found around the world, our Van Gogh range offers a wide range of designs to choose from, with selected products available in a 28" x 7" plank and others in a smaller 18" x 4.5" plank. With products inspired by European oaks to reclaimed, salvaged timbers, there is a design to suit both contemporary and rustic interiors alike.

Texas Grey Ash SM-VGW8239

Neutral Brushed Oak SM-VGW126T

Texas White Ash SM-VGW8105 | SM-VGW8105-RKP

Salvaged Barnwood SM-VGW123T | SM-VGW123T-RKP

Palazzo Marble SM-VGT2413

(pg 20)

Antique French Oak SM-VGW8110