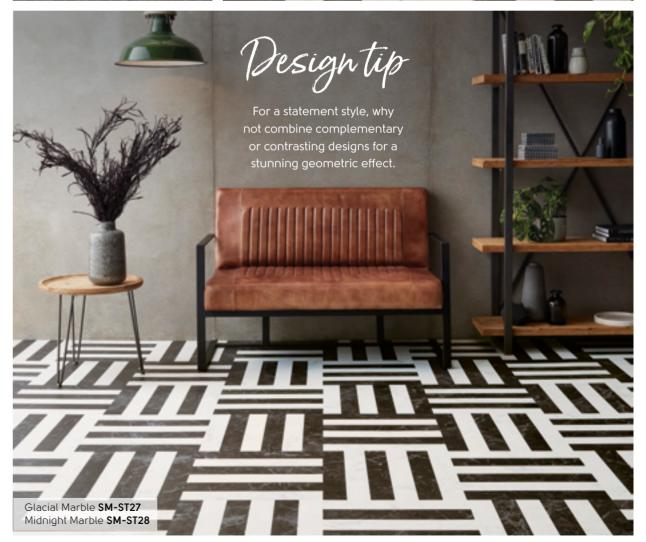

For a statement style, why not combine complementary or contrasting designs for a stunning geometric effect. Select two, three or more of your favourite designs and get creative.

### Double it

Add character to your space by doubling up the planks, to create a unique herringbone design with plenty of personality.