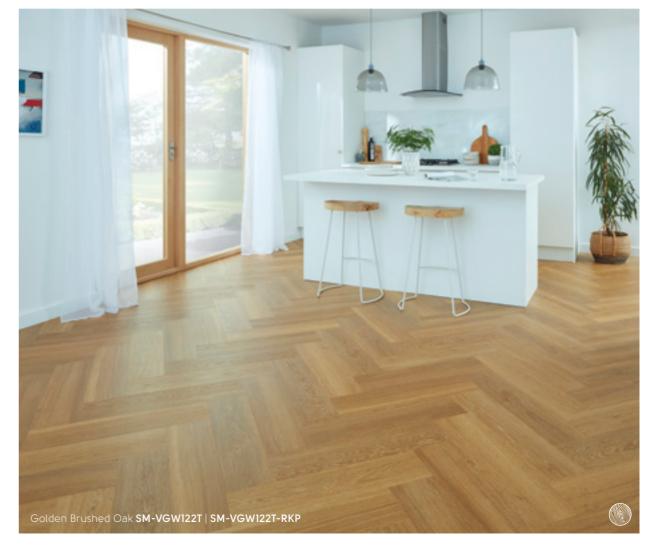

## Van Gogh

711mm x 178mm (28" x 7")

Grey Brushed Oak SM-VGW120T | SM-VGW120T-RKP

Warm Brushed Oak SM-VGW121T | SM-VGW121T-RKP

Golden Brushed Oak SM-VGW122T | SM-VGW122T-RKP

Canadian Urban Oak SM-VGW8116 | SM-VGW8116-RKP