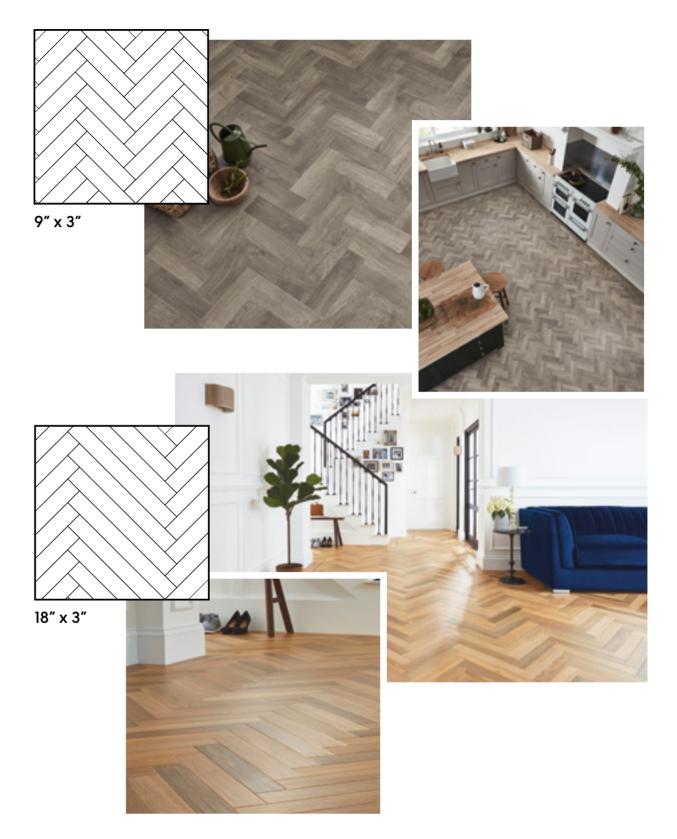

## Traditional parquet

Ideal for recreating a classic style in a period home, our Art Select oak parquet designs come in traditional 9" x 3" planks which can be laid in either herringbone or block patterns.

Recreate a timeless period style with traditional 9" x 3" planks, featuring a mix of pale and dark golden oak designs and intricate grain details. Or for a contemporary take on the classic parquet style, opt for a modern 18" x 3" sized plank. From the subtle peachy hues of Savannah Oak to the cool grey tones of Glacier Oak, our Art Select collection offers a choice of oak designs that will bring the beauty of the natural world to life in your home.