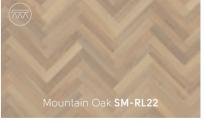

# Ranges at a glance Art Select

228mm x 76mm (9" x 3")

(pa 9) Spanish Cherry

Morning Oak AP06

> Black Oak AP03

457mm x 76mm (18" x 3")

Mountain Oak SM-RL22

Prairie Oak SM-RL20