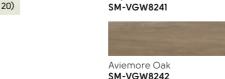

457mm x 114mm (18" x 4.5")

Canadian Nude Oak

SM-VGW8117

Glenmore Oak

Croftmore Oak SM-VGW8240

Hayfield Oak

SM-VGW8237