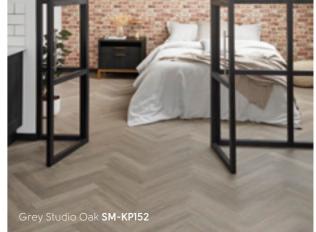

## Knight Tile

457mm x 76mm (18" x 3")

Grey Limed Oak SM-KP138

(pg 29)

SM-KP152

Midnight Marble SM-ST28

Dutch Limed Oak SM-KP154 Rose Washed Oak SM-KP95

Washed Character Oak SM-KP144