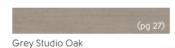

## Knight Tile

457mm x 76mm (18" x 3")

Grey Limed Oak SM-KP138

(pg 29)

SM-KP152

Midnight Marble SM-ST28

Dutch Limed Oak SM-KP154 Rose Washed Oak SM-KP95

Washed Character Oak SM-KP144