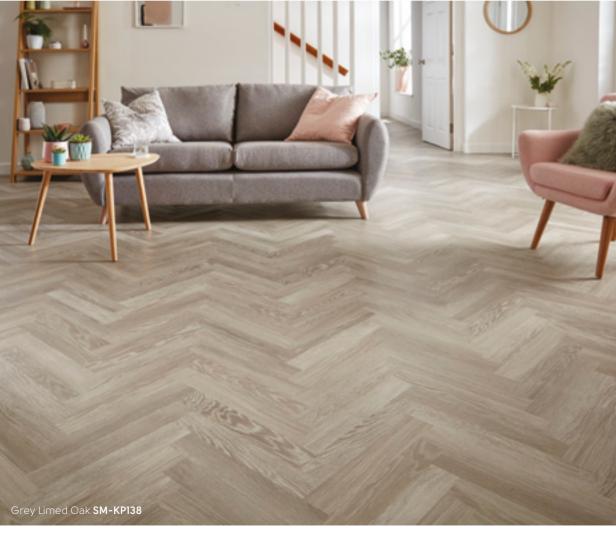

# Accessible style

Our popular Knight Tile collection is our most affordable range, offering versatility to home decorators. This collection covers a range of finishes, including rustic, lime washed and marble looks in 18" x 3" herringbone plank sizes, all finished with a light surface texture.

From the pale tones of Washed Scandi Pine to the dark hues of Midnight Marble, there is a design and colourway suited for all interiors.

## Knight Tile

457mm x 76mm (18" x 3")

Grey Limed Oak SM-KP138

(pg 29)

SM-KP152

Midnight Marble SM-ST28

Dutch Limed Oak SM-KP154 Rose Washed Oak SM-KP95

Washed Character Oak SM-KP144