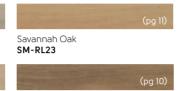

# Full of charm & character

Our Art Select wood collection features our most intricate designs taking inspiration from oaks sourced from the ancient forests of Europe. These highly realistic textured surfaces are combined with deep bevelled edges to define each individual plank, resulting in a collection that embodies luxury, sophistication and versatility.

Recreate a timeless period style with traditional 9" x 3" planks, featuring a mix of pale and dark golden oak designs and intricate grain details. Or for a contemporary take on the classic parquet style, opt for a modern 18" x 3" sized plank. From the subtle peachy hues of Savannah Oak to the cool grey tones of Glacier Oak, our Art Select collection offers a choice of oak designs that will bring the beauty of the natural world to life in your home.