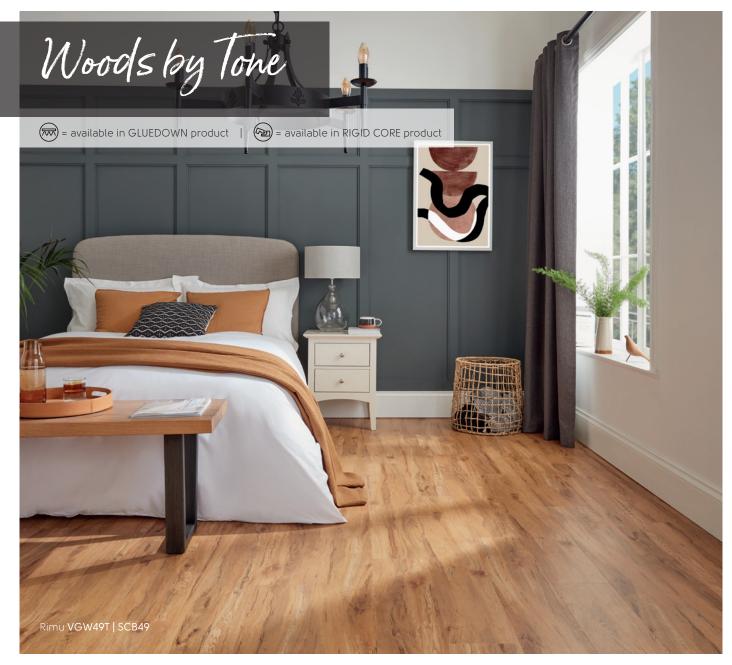

Choose from 26 colour options in two formats, allowing for coordination across multiple spaces. The gluedown format is suggested for the ground level, while the rigid core format is recommended for upper levels due to its acoustic properties.