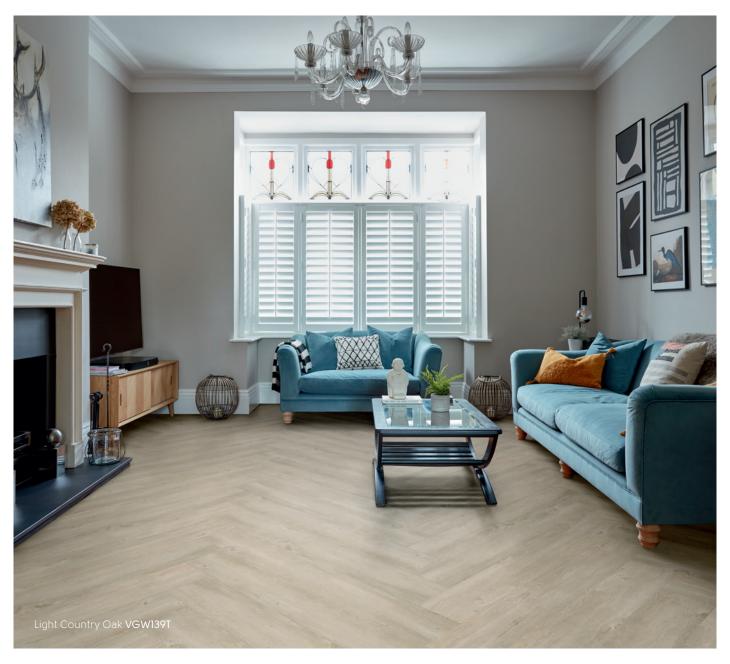

The Woods collection from Van Gogh features North American style and performance with a focus on showcasing nature. Van Gogh offers a genuine texture and unique grain detail inspired by the wood, without the upkeep demands of hardwood floors.

Choose from 26 colour options in two formats, allowing for coordination across multiple spaces. The gluedown format is suggested for the ground level, while the rigid core format is recommended for upper levels due to its acoustic properties.