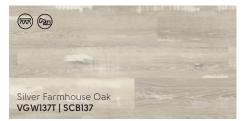

Warm

Warm-toned floors tend to align with more traditional, timeless décor styles. Any of these shades is sure to create an inviting atmosphere in your home.

### Neutral

A neutral floor creates a clean backdrop to design the rest of a space.

If you frequently like to change your décor a neutral floor allows for the widest amount of options.

and are sure to add drama and sophistication to any room in your home.