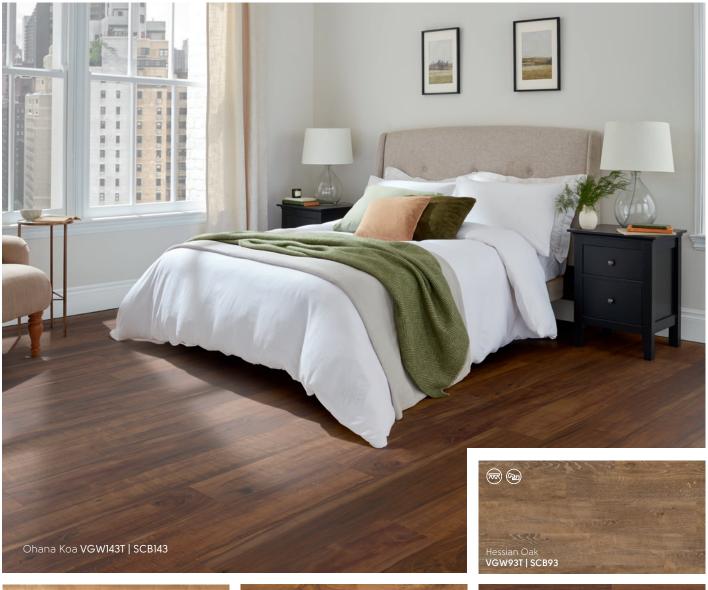

Warm

Warm-toned floors tend to align with more traditional, timeless décor styles. Any of these shades is sure to create an inviting atmosphere in your home.