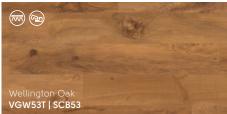

Warm

Warm-toned floors tend to align with more traditional, timeless décor styles. Any of these shades is sure to create an inviting atmosphere in your home.