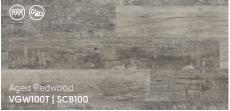

Warm

Warm-toned floors tend to align with more traditional, timeless décor styles. Any of these shades is sure to create an inviting atmosphere in your home.

### Neutral

A neutral floor creates a clean backdrop to design the rest of a space.

If you frequently like to change your décor a neutral floor allows for the widest amount of options.

and are sure to add drama and sophistication to any room in your home.