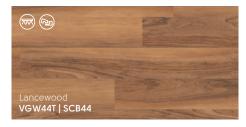

Warm

Warm-toned floors tend to align with more traditional, timeless décor styles. Any of these shades is sure to create an inviting atmosphere in your home.