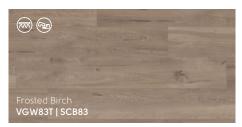

Frosted Birch VGW83T | SCB83

Working with these products, they apply different techniques such as staining, brushing and oiling to create the perfect look and feel, and bringing you a simply beautiful floor.