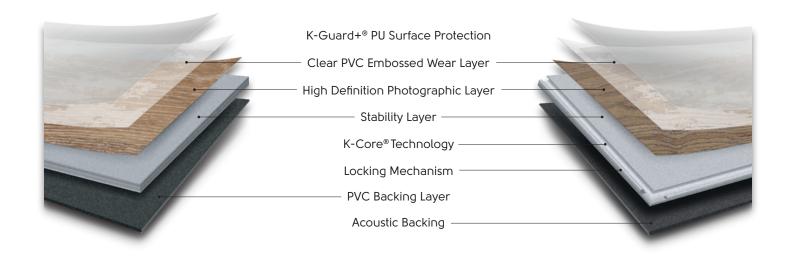

## Designed for you

Every one of our floors is unique to us, having been lovingly created by our in-house team. Our product designers select natural woods and stones to work with, taking the time to carefully replicate the knots, grains and textures found in these products into our designs.

The Woods collection from Van Gogh features North American style and performance with a focus on showcasing nature. Van Gogh offers a genuine texture and unique grain detail inspired by the wood, without the upkeep demands of hardwood floors.