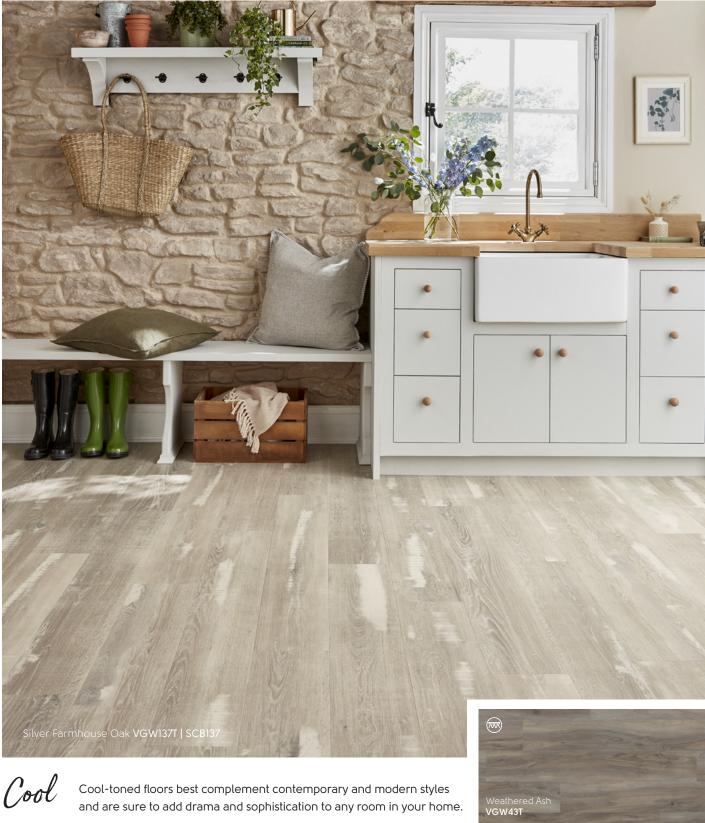

### Neutral

A neutral floor creates a clean backdrop to design the rest of a space.

If you frequently like to change your décor a neutral floor allows for the widest amount of options.

and are sure to add drama and sophistication to any room in your home.