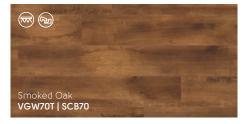

Warm

Warm-toned floors tend to align with more traditional, timeless décor styles. Any of these shades is sure to create an inviting atmosphere in your home.