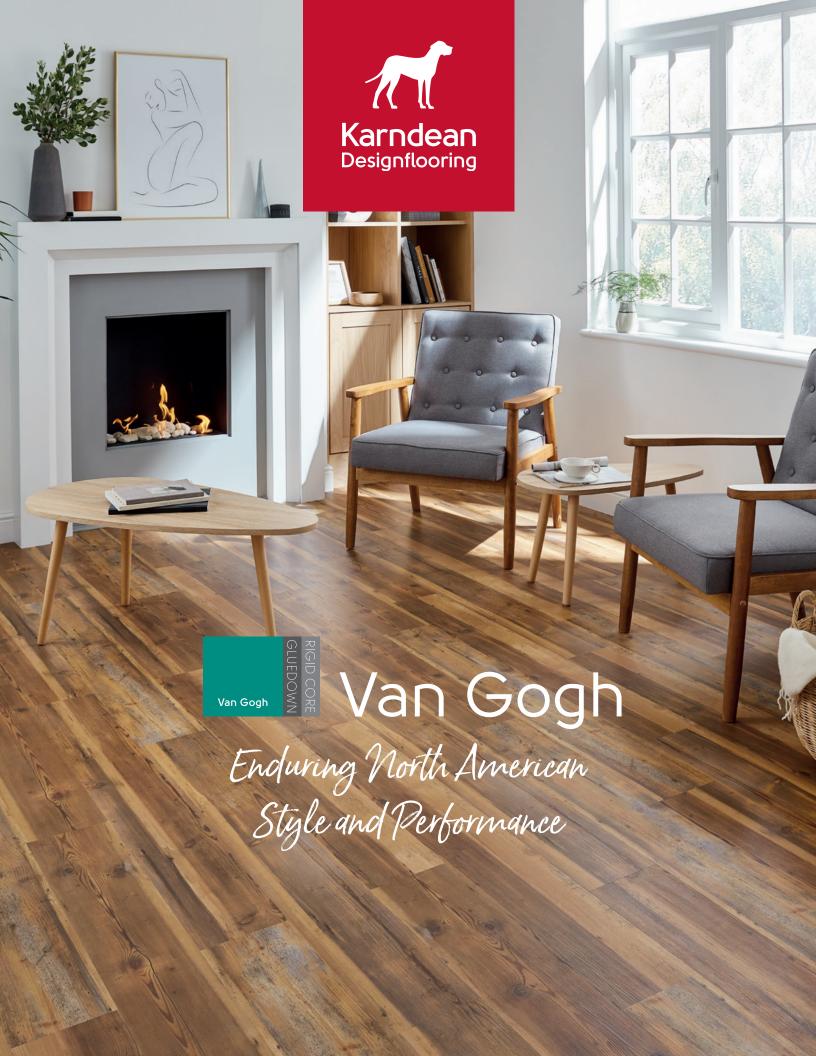

The Woods collection from Van Gogh features North American style and performance with a focus on showcasing nature. Van Gogh offers a genuine texture and unique grain detail inspired by the wood, without the upkeep demands of hardwood floors.

Choose from 26 colour options in two formats, allowing for coordination across multiple spaces. The gluedown format is suggested for the ground level, while the rigid core format is recommended for upper levels due to its acoustic properties.