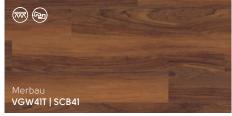

Warm

Warm-toned floors tend to align with more traditional, timeless décor styles. Any of these shades is sure to create an inviting atmosphere in your home.