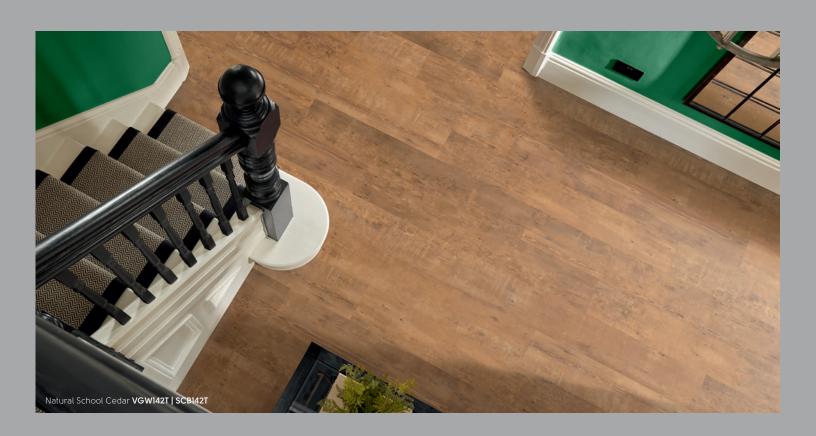

Warm

Warm-toned floors tend to align with more traditional, timeless décor styles. Any of these shades is sure to create an inviting atmosphere in your home.