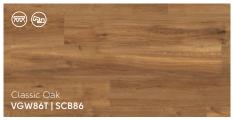

Warm

Warm-toned floors tend to align with more traditional, timeless décor styles. Any of these shades is sure to create an inviting atmosphere in your home.