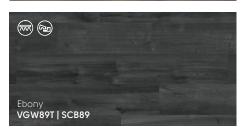

Warm

Warm-toned floors tend to align with more traditional, timeless décor styles. Any of these shades is sure to create an inviting atmosphere in your home.

### Neutral

A neutral floor creates a clean backdrop to design the rest of a space.

If you frequently like to change your décor a neutral floor allows for the widest amount of options.

and are sure to add drama and sophistication to any room in your home.