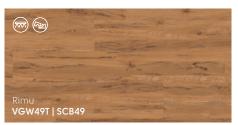

Warm

Warm-toned floors tend to align with more traditional, timeless décor styles. Any of these shades is sure to create an inviting atmosphere in your home.