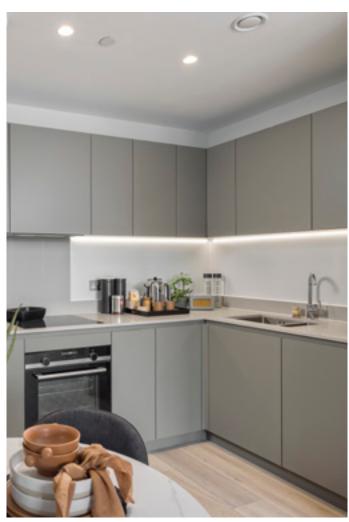

### THE LOOK

While floor to ceiling windows let natural light flood in and offer panoramic views, a neutral colour scheme creates a gently soothing space. Dark aluminium internal window frames, mid-grey kitchen units and black metallic elements provide a bolder contrast to the softer finishes.

Across the open plan kitchen and living rooms, the light tones and straight grain detailing of Texas White Ash from the Korlok range introduces a fresh biophilic element and a crisp, clean finish.

Bill said: "The Texas White Ash flooring effectively balances the darker features around the home, giving our customers a stylish look and durable hygienic surface. Being a multi-level residential development, the rigid core format conveniently provides good acoustic benefits without the need for further subfloor layers. The click-locking mechanism also meant that installation was quick and simple which helped us meet project deadlines.