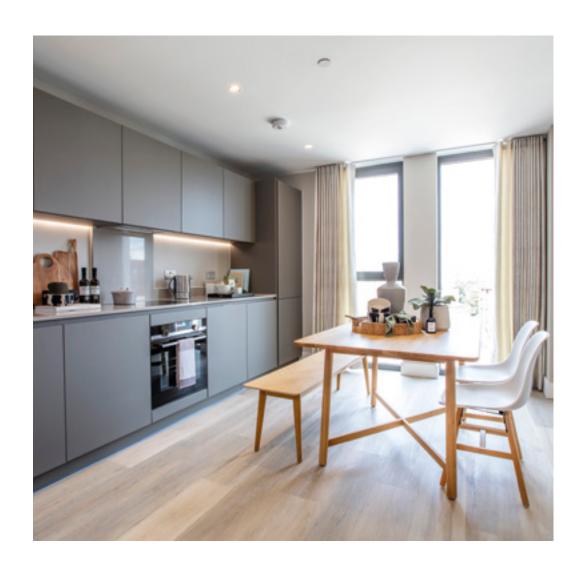

### THE LOOK

While floor to ceiling windows let natural light flood in and offer panoramic views, a neutral colour scheme creates a gently soothing space. Dark aluminium internal window frames, mid-grey kitchen units and black metallic elements provide a bolder contrast to the softer finishes.

Across the open plan kitchen and living rooms, the light tones and straight grain detailing of Texas White Ash from the Korlok range introduces a fresh biophilic element and a crisp, clean finish.

Bill said: "The Texas White Ash flooring effectively balances the darker features around the home, giving our customers a stylish look and durable hygienic surface. Being a multi-level residential development, the rigid core format conveniently provides good acoustic benefits without the need for further subfloor layers. The click-locking mechanism also meant that installation was quick and simple which helped us meet project deadlines.