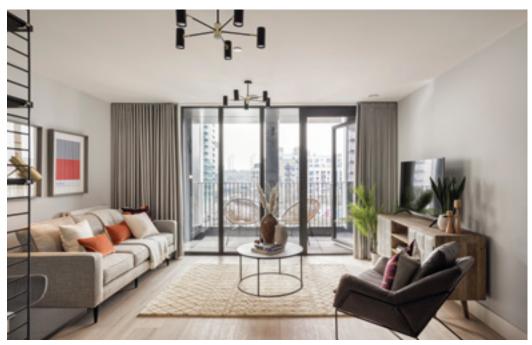

### THE LOOK

While floor to ceiling windows let natural light flood in and offer panoramic views, a neutral colour scheme creates a gently soothing space. Dark aluminium internal window frames, mid-grey kitchen units and black metallic elements provide a bolder contrast to the softer finishes.

Across the open plan kitchen and living rooms, the light tones and straight grain detailing of Texas White Ash from the Korlok range introduces a fresh biophilic element and a crisp, clean finish.

Bill said: "The Texas White Ash flooring effectively balances the darker features around the home, giving our customers a stylish look and durable hygienic surface. Being a multi-level residential development, the rigid core format conveniently provides good acoustic benefits without the need for further subfloor layers. The click-locking mechanism also meant that installation was quick and simple which helped us meet project deadlines.