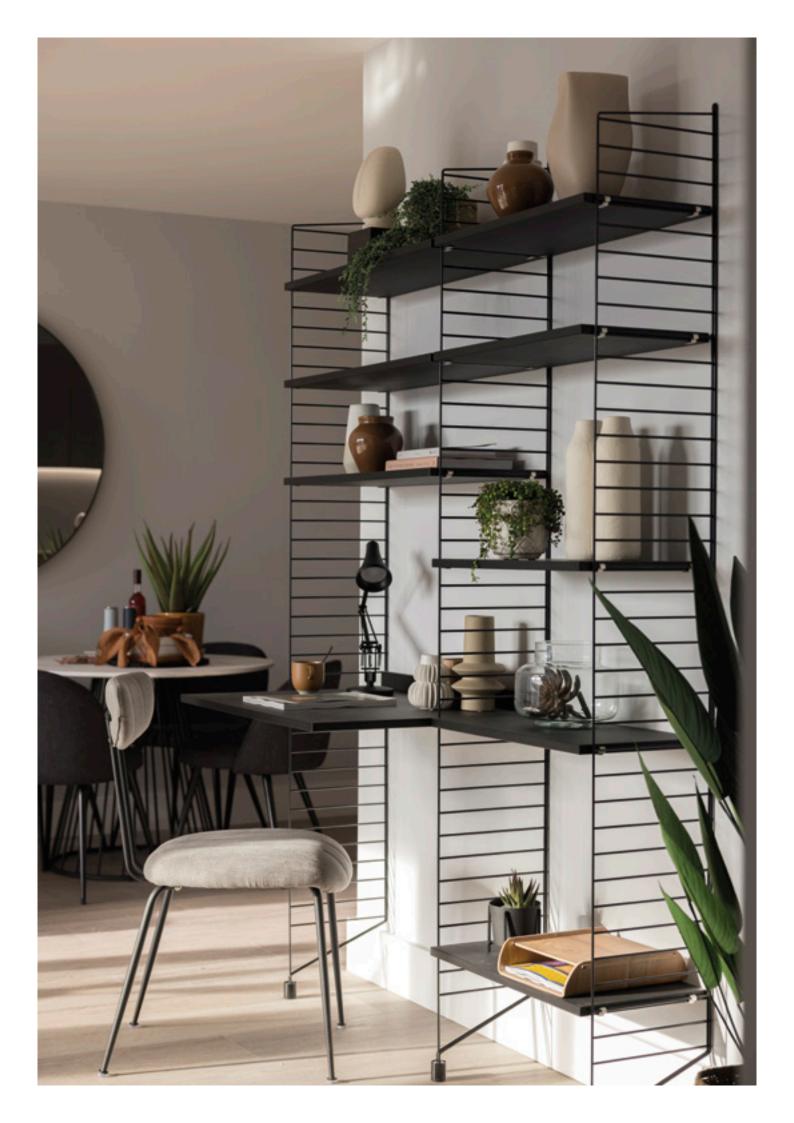

### THE LOOK

While floor to ceiling windows let natural light flood in and offer panoramic views, a neutral colour scheme creates a gently soothing space. Dark aluminium internal window frames, mid-grey kitchen units and black metallic elements provide a bolder contrast to the softer finishes.

Across the open plan kitchen and living rooms, the light tones and straight grain detailing of Texas White Ash from the Korlok range introduces a fresh biophilic element and a crisp, clean finish.

Bill said: "The Texas White Ash flooring effectively balances the darker features around the home, giving our customers a stylish look and durable hygienic surface. Being a multi-level residential development, the rigid core format conveniently provides good acoustic benefits without the need for further subfloor layers. The click-locking mechanism also meant that installation was quick and simple which helped us meet project deadlines.