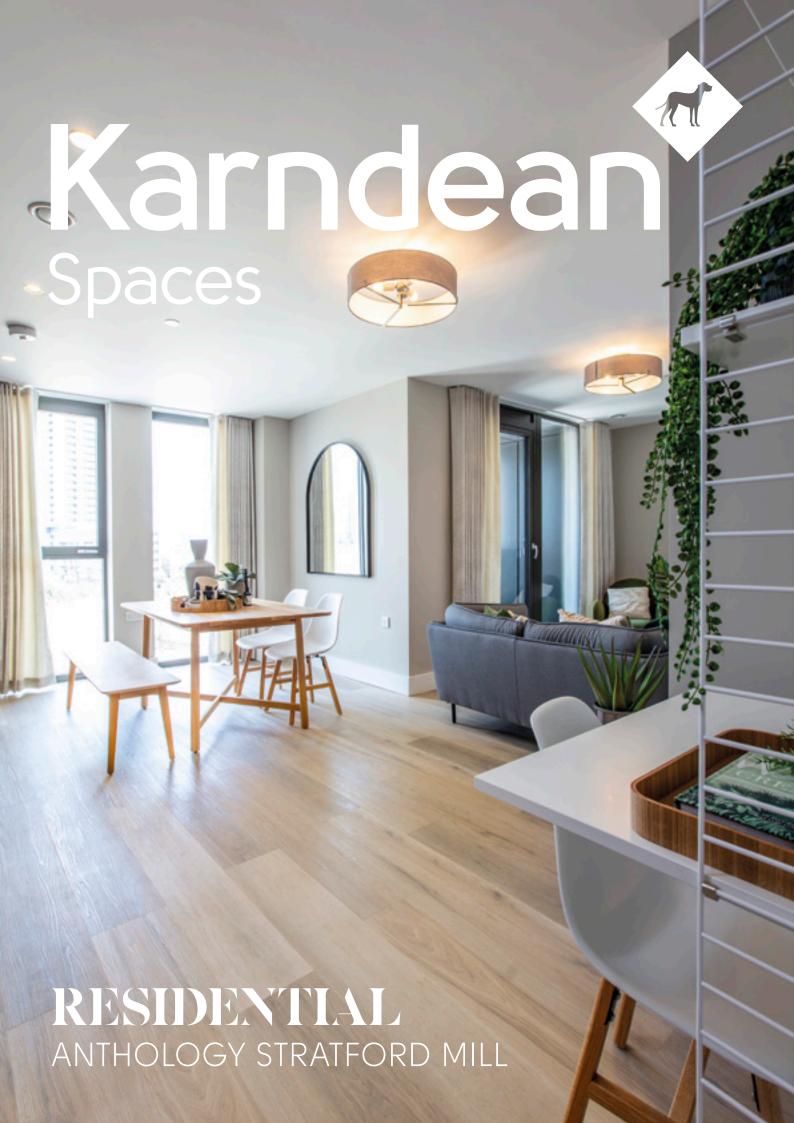

#### Front cover

Korlok | Texas White Ash RKP8105

# Product used: Korlok | Texas White Ash RKP8105