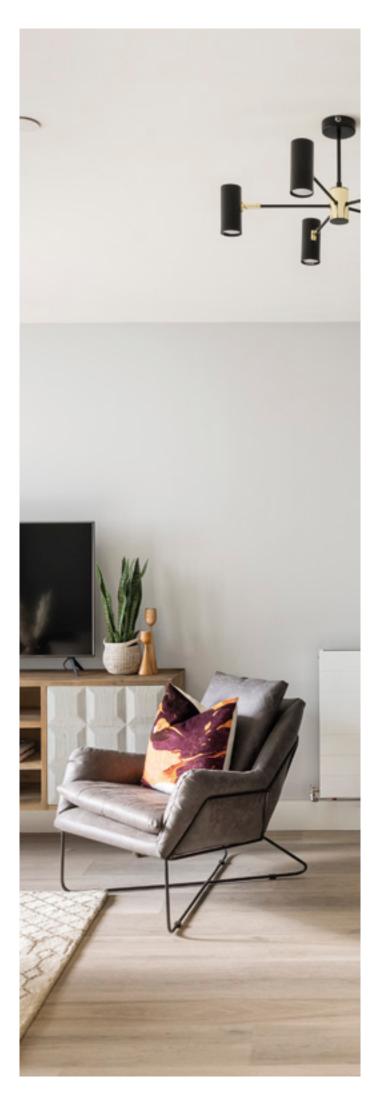

### THE LOOK

While floor to ceiling windows let natural light flood in and offer panoramic views, a neutral colour scheme creates a gently soothing space. Dark aluminium internal window frames, mid-grey kitchen units and black metallic elements provide a bolder contrast to the softer finishes.

Across the open plan kitchen and living rooms, the light tones and straight grain detailing of Texas White Ash from the Korlok range introduces a fresh biophilic element and a crisp, clean finish.

Bill said: "The Texas White Ash flooring effectively balances the darker features around the home, giving our customers a stylish look and durable hygienic surface. Being a multi-level residential development, the rigid core format conveniently provides good acoustic benefits without the need for further subfloor layers. The click-locking mechanism also meant that installation was quick and simple which helped us meet project deadlines.