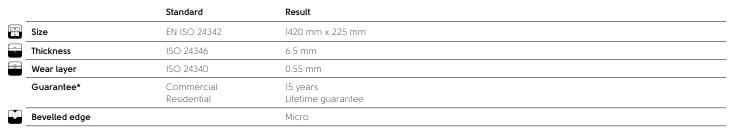

# PRODUCTS SPECIFIED

 $<sup>^{\</sup>star}$  Subject to terms. Please speak to your Commercial Specification Manager for more information.

EN 14041: 2004 (DOP 2017/Korlok/EN/02) Notified body 0493 Floor coverings (internal) ISO 10874 Class 23/33 Manufactured to EN 16511