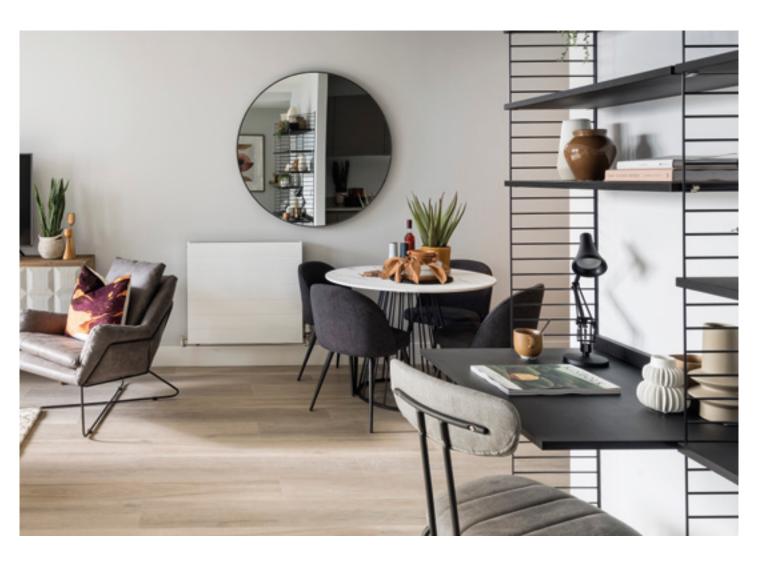

### THE LOOK

While floor to ceiling windows let natural light flood in and offer panoramic views, a neutral colour scheme creates a gently soothing space. Dark aluminium internal window frames, mid-grey kitchen units and black metallic elements provide a bolder contrast to the softer finishes.

Across the open plan kitchen and living rooms, the light tones and straight grain detailing of Texas White Ash from the Korlok range introduces a fresh biophilic element and a crisp, clean finish.

Bill said: "The Texas White Ash flooring effectively balances the darker features around the home, giving our customers a stylish look and durable hygienic surface. Being a multi-level residential development, the rigid core format conveniently provides good acoustic benefits without the need for further subfloor layers. The click-locking mechanism also meant that installation was quick and simple which helped us meet project deadlines.